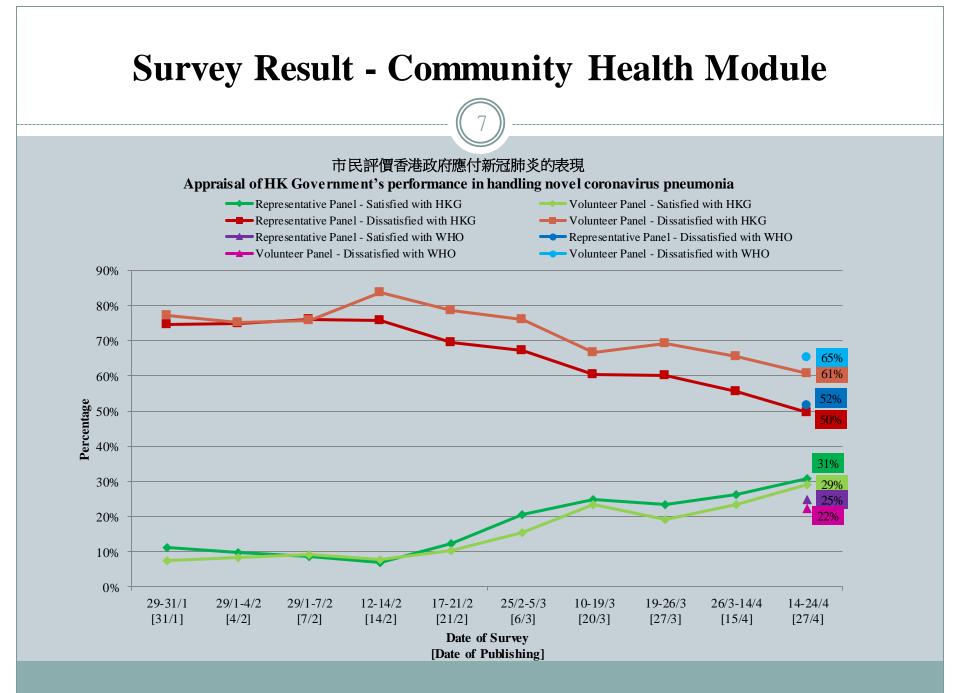

## **Survey Result - Community Health Module**

- <u>Latest</u> Date of survey : 14-24/4/2020
- Last Date of survey : 26/3-14/4/2020 (Representative N=1,244 Volunteer N=12,702)

| <b>Opinion Questions</b> *                                                                                                                                                                 |        | Hong Kong People Representative Panel (N=873-881) |               |              | Hong Kong People Volunteer Panel (N=8,938-9,040) |           |           |              |      |
|--------------------------------------------------------------------------------------------------------------------------------------------------------------------------------------------|--------|---------------------------------------------------|---------------|--------------|--------------------------------------------------|-----------|-----------|--------------|------|
|                                                                                                                                                                                            |        | Satisfied                                         | Half-<br>half | Dissatisfied | Mean                                             | Satisfied | Half-half | Dissatisfied | Mean |
| Q2 How satisfied or<br>dissatisfied are you with<br>the performance of the<br>HK Government in<br>implementing the two<br>rounds of the Prevention<br>and Control of Disease<br>Fund?^     | Latest | 31%                                               | 22%           | 46%          | 2.5                                              | 28%       | 18%       | 52%          | 2.5  |
| Q3 How satisfied or<br>dissatisfied are you with<br>HK government's<br>performance in tackling<br>the novel coronavirus<br>pneumonia outbreak?^                                            | Last   | 26%                                               | 18%           | 55%          | 2.3                                              | 23%       | 11%       | 65%          | 2.1  |
|                                                                                                                                                                                            | Latest | 31% *                                             | 18%           | 50%▼*        | 2.4                                              | 29% 🔺 *   | 10%       | 61%▼*        | 2.3  |
| Q4 How satisfied or<br>dissatisfied are you with<br>the World Health<br>Organization's response<br>to the novel coronavirus<br>pneumonia outbreak?^<br>@ Answer ontions includes: very sat | Latest | 25%                                               | 22%           | 52%          | 2.3                                              | 22%       | 12%       | 65%          | 2.1  |

@ Answer options includes: very satisfied/somewhat satisfied/half-half/somewhat\_dissatisfied/very\_dissatisfied/don't know/hard

^ Survey Date : 20-24/4/2020

\* Significant Change