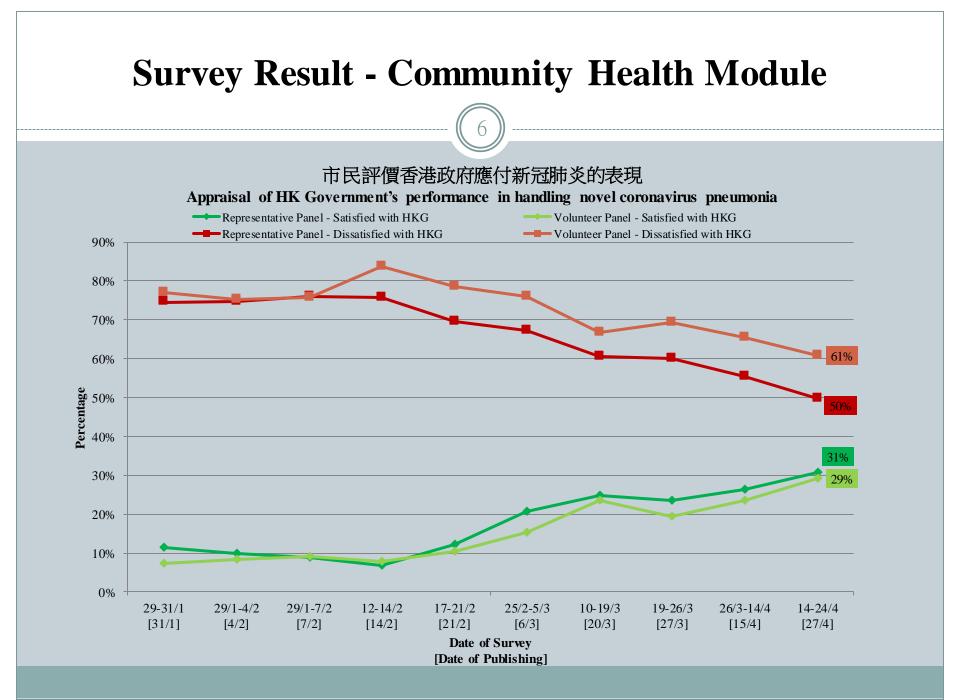

## **Survey Result - Community Health Module**

- <u>Latest</u> Date of survey : 14-24/4/2020
- Last Date of survey : 26/3-14/4/2020 (Representative N=1,244 Volunteer N=12,702)

| <b>Opinion Questions</b> *                                                                                                                                                                 |        | Hong Kong People Representative Panel (N=873-881) |               |              | Hong Kong People Volunteer Panel (N=8,938-9,040) |           |           |              |      |
|--------------------------------------------------------------------------------------------------------------------------------------------------------------------------------------------|--------|---------------------------------------------------|---------------|--------------|--------------------------------------------------|-----------|-----------|--------------|------|
|                                                                                                                                                                                            |        | Satisfied                                         | Half-<br>half | Dissatisfied | Mean                                             | Satisfied | Half-half | Dissatisfied | Mean |
| Q2 How satisfied or<br>dissatisfied are you with<br>the performance of the<br>HK Government in<br>implementing the two<br>rounds of the Prevention<br>and Control of Disease<br>Fund?^     | Latest | 31%                                               | 22%           | 46%          | 2.5                                              | 28%       | 18%       | 52%          | 2.5  |
| Q3 How satisfied or<br>dissatisfied are you with<br>HK government's<br>performance in tackling<br>the novel coronavirus<br>pneumonia outbreak?^                                            | Last   | 26%                                               | 18%           | 55%          | 2.3                                              | 23%       | 11%       | 65%          | 2.1  |
|                                                                                                                                                                                            | Latest | 31% *                                             | 18%           | 50%▼*        | 2.4                                              | 29% 🔺 *   | 10%       | 61%▼*        | 2.3  |
| Q4 How satisfied or<br>dissatisfied are you with<br>the World Health<br>Organization's response<br>to the novel coronavirus<br>pneumonia outbreak?^<br>@ Answer ontions includes: very sat | Latest | 25%                                               | 22%           | 52%          | 2.3                                              | 22%       | 12%       | 65%          | 2.1  |

@ Answer options includes: very satisfied/somewhat satisfied/half-half/somewhat\_dissatisfied/very\_dissatisfied/don't know/hard

^ Survey Date : 20-24/4/2020

\* Significant Change