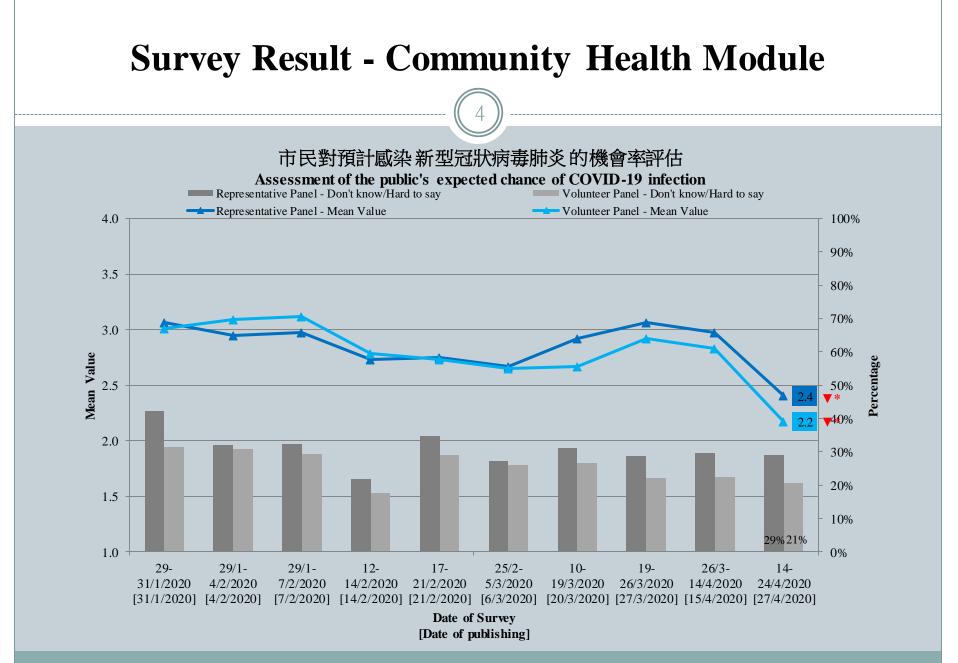

## **Survey Result - Community Health Module**

- Latest Date of survey: 14-24/4/2020
- Question: How likely do you think you will be infected with the Novel Coronavirus (COVID-19) in the next month, also known as "Wuhan pneumonia"?