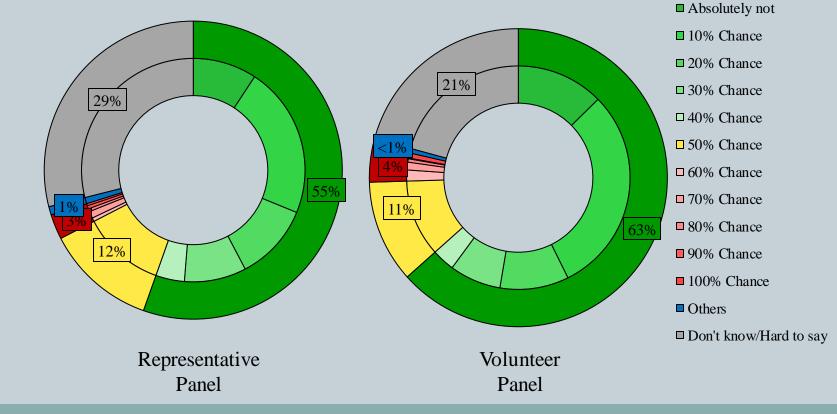

## **Survey Result - Community Health Module**

- Latest Date of survey: 14-24/4/2020
- Question: How likely do you think you will be infected with the Novel Coronavirus (COVID-19) in the next month, also known as "Wuhan pneumonia"?