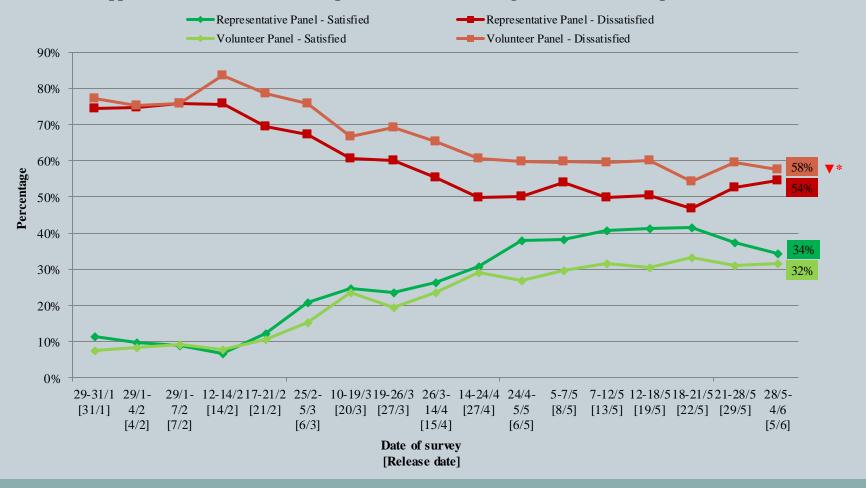

|                                                         |           | Hong Kon  | g People Repr | esentative Pan    | el ( <b>N</b> =916) | Hong Kong People Volunteer Panel (N=9,426) |              |                   |     |  |  |  |
|---------------------------------------------------------|-----------|-----------|---------------|-------------------|---------------------|--------------------------------------------|--------------|-------------------|-----|--|--|--|
| Opinion Quest                                           | Satisfied | Half-half | Dissatisfied  | Mean <sup>†</sup> | Satisfied           | Half-half                                  | Dissatisfied | Mean <sup>†</sup> |     |  |  |  |
| you with the government's performance in handling novel | Latest    | 37%       | 10%           | 52%               | 2.5                 | 31%                                        | 9%           | 60%               | 2.4 |  |  |  |
|                                                         | Last      | 34%       | 11%           | 54%               | 2.5                 | 32%                                        | 10% 🔺 *      | 58%▼*             | 2.4 |  |  |  |

#### Appraisal of HK Government's performance in handling novel coronavirus pneumonia