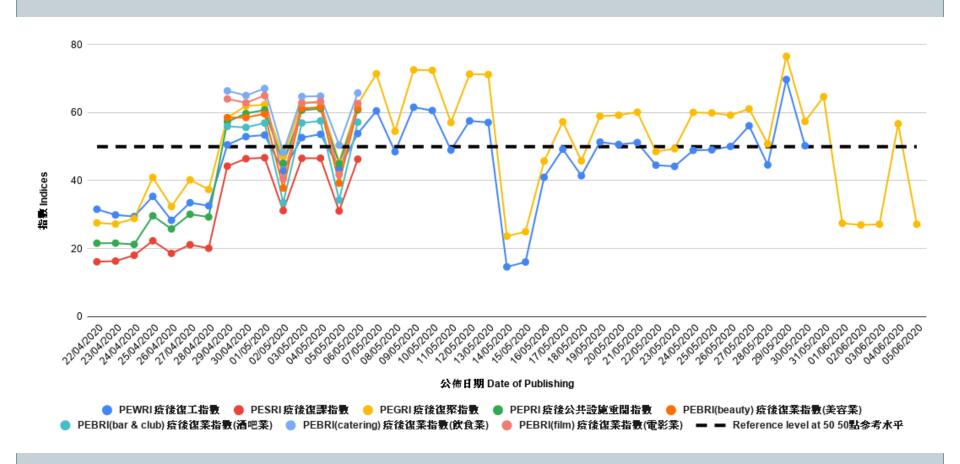

# **Survey Result - PENRI**

| Date of Publishing                                  | 20/5 | 21/5 | 22/5 | 23/5 | 24/5 | 25/5 | 26/5 | 27/5 | 28/5 | 29/5 | 30/5 | 31/5 | 1/6  | 2/6  | 3/6  | 4/6  | 5/6  |
|-----------------------------------------------------|------|------|------|------|------|------|------|------|------|------|------|------|------|------|------|------|------|
| Imported cases(Ytd)                                 | 0    | 0    | 8    | 2    | 0    | 0    | 0    | 0    | 1    | 0    | 13   | 3    | 0    | 0    | 2    | 0    | 5    |
| Local infected cases(Ytd)                           | 0    | 0    | 0    | 0    | 0    | 0    | 0    | 0    | 0    | 0    | 0    | 0    | 2    | 3    | 4    | 0    | 1    |
| Post-Epidemic Work<br>Resumption Index (PEWRI)      | 50.6 | 51.2 | 44.6 | 44.2 | 48.9 | 49.1 | 50.1 | 56.2 | 44.6 | 69.8 | 50.3 | -    | -    | -    | -    | -    | -    |
| Post-Epidemic Gathering<br>Resumption Index (PEGRI) | 59.3 | 60.2 | 48.6 | 49.4 | 60.1 | 59.9 | 59.3 | 61.1 | 50.8 | 76.6 | 57.4 | 64.7 | 27.3 | 27.0 | 27.2 | 56.7 | 27.2 |

## **Survey Result - PENRI**