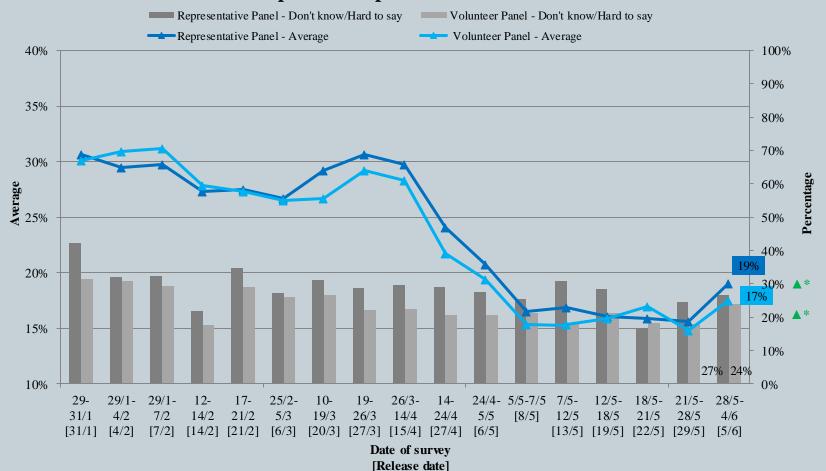

- Latest Date of survey: 28/5-4/6/2020
- Question: How likely do you think you will be infected with the Novel Coronavirus (COVID-19) in the next month, also known as "Wuhan pneumonia"?

<sup>^</sup> The answer options are 0-10 scale and "others/don't know/hard to say".

#### Assessment of the public's expected chance of COVID-19 infection

- <u>Latest</u> Date of survey: 28/5-4/6/2020
- Last Date of survey: 21-28/5/2020 (Representative Panel N=1,000 Volunteer Panel N=10,191)