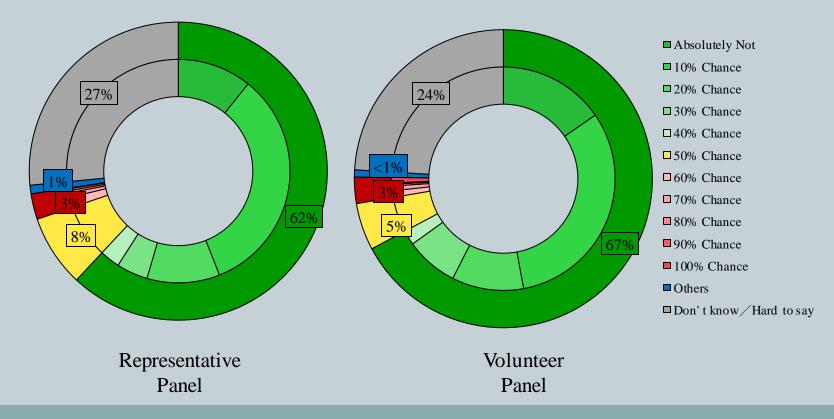

- Latest Date of survey: 28/5-4/6/2020
- Question: How likely do you think you will be infected with the Novel Coronavirus (COVID-19) in the next month, also known as "Wuhan pneumonia"?

<sup>^</sup> The answer options are 0-10 scale and "others/don't know/hard to say".

#### Assessment of the public's expected chance of COVID-19 infection

- <u>Latest</u> Date of survey: 28/5-4/6/2020
- Last Date of survey: 21-28/5/2020 (Representative Panel N=1,000 Volunteer Panel N=10,191)