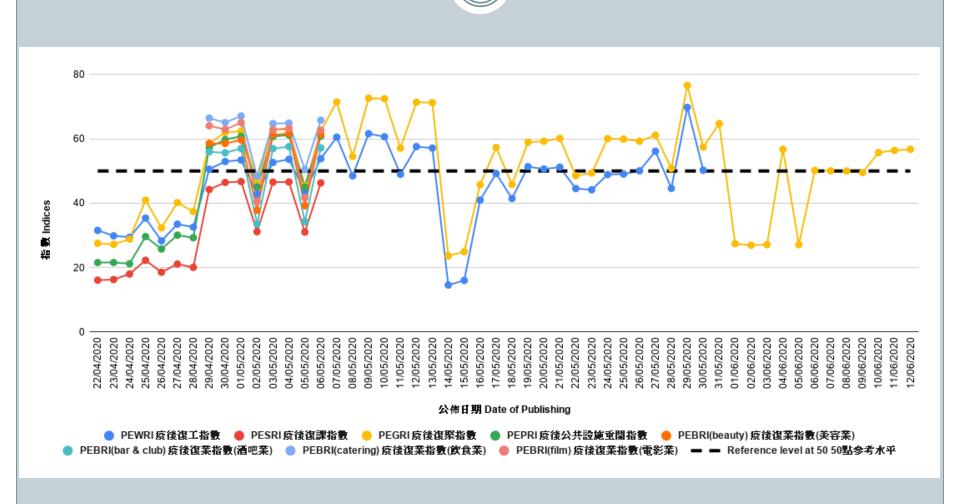

# **Survey Result - PENRI**

| Date of Publishing                                  | 27/5 | 28/5 | 29/5 | 30/5 | 31/5 | 1/6  | 2/6  | 3/6  | 4/6  | 5/6  | 6/6  | 7/6  | 8/6  | 9/6  | 10/6 | 11/6 | 12/6 |
|-----------------------------------------------------|------|------|------|------|------|------|------|------|------|------|------|------|------|------|------|------|------|
| Imported cases(Ytd)                                 | 0    | 1    | 0    | 13   | 3    | 0    | 0    | 2    | 0    | 5    | 3    | 3    | 1    | 1    | 0    | 0    | 0    |
| Local infected cases(Ytd)                           | 0    | 0    | 0    | 0    | 0    | 2    | 3    | 4    | 0    | 1    | 0    | 0    | 0    | 0    | 0    | 0    | 0    |
| Post-Epidemic Work Resumption<br>Index (PEWRI)      | 56.2 | 44.6 | 69.8 | 50.3 | -    | -    | -    | -    | -    | -    | -    | -    | -    | -    |      |      |      |
| Post-Epidemic Gathering<br>Resumption Index (PEGRI) | 61.1 | 50.8 | 76.6 | 57.4 | 64.7 | 27.3 | 27.0 | 27.2 | 56.7 | 27.2 | 50.2 | 50.1 | 50.0 | 49.5 | 55.7 | 56.4 | 56.8 |

# **Survey Result - PENRI**