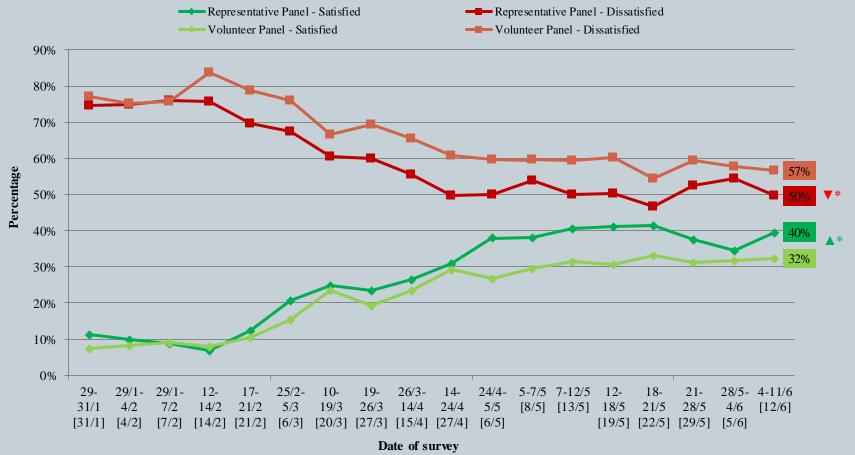

| Opinion Question^                                                                                                                   |         | Hong Kor  | _                   | Representa<br>852) | tive Panel        | Hong Kong People Volunteer Panel (N=8,323) |           |              |                   |  |  |  |
|-------------------------------------------------------------------------------------------------------------------------------------|---------|-----------|---------------------|--------------------|-------------------|--------------------------------------------|-----------|--------------|-------------------|--|--|--|
|                                                                                                                                     |         | Satisfied | Satisfied Half-half |                    | Mean <sup>†</sup> | Satisfied                                  | Half-half | Dissatisfied | Mean <sup>†</sup> |  |  |  |
| Q2 How satisfied or dissatisfied are you with the government's performance in handling novel coronavirus pneumonia?  Latest  Latest | 40% 🛦 * | 10%       | 50%▼*               | 2.6                | 32%               | 11%                                        | 57%       | 2.4          |                   |  |  |  |
|                                                                                                                                     | Last    | 34%       | 11%                 | 54%                | 2.5               | 32%                                        | 10%       | 58%          | 2.4               |  |  |  |

<sup>\*</sup> Significant change

#### Appraisal of HK Government's performance in handling novel coronavirus pneumonia