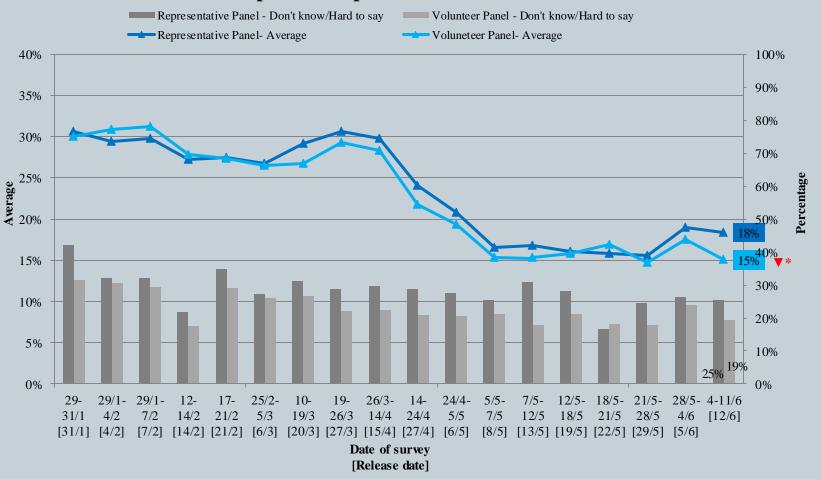

3

- Latest Date of survey: 4-11/6/2020
- Question: How likely do you think you will be infected with the Novel Coronavirus (COVID-19) in the next month, also known as "Wuhan pneumonia"?

<sup>^</sup> The answer options are 0-10 scale and "others/don't know/hard to say".

#### Assessment of the public's expected chance of COVID-19 infection

- <u>Latest</u> Date of survey: 4-11/6/2020
- Last Date of survey: 28/5-4/6/2020 (Representative Panel N=916 Volunteer Panel N=9,426)