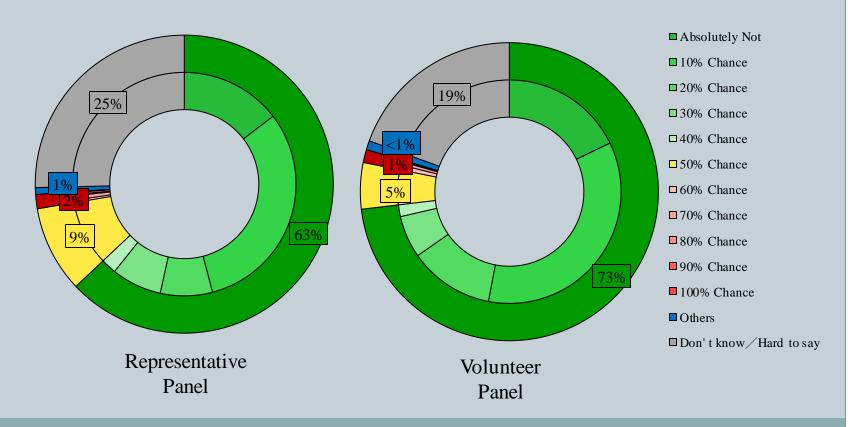

3

- Latest Date of survey: 4-11/6/2020
- Question: How likely do you think you will be infected with the Novel Coronavirus (COVID-19) in the next month, also known as "Wuhan pneumonia"?

<sup>^</sup> The answer options are 0-10 scale and "others/don't know/hard to say".

#### Assessment of the public's expected chance of COVID-19 infection

- <u>Latest</u> Date of survey: 4-11/6/2020
- Last Date of survey: 28/5-4/6/2020 (Representative Panel N=916 Volunteer Panel N=9,426)