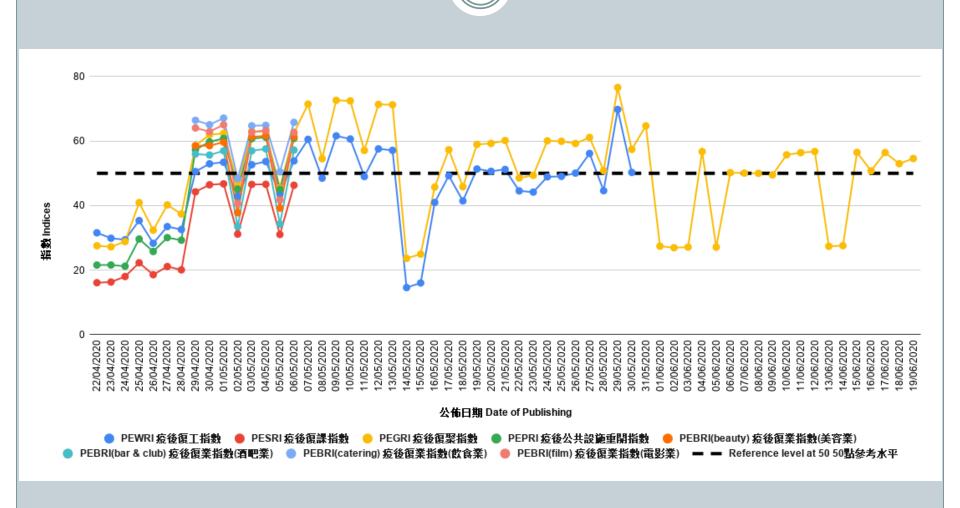

# **Survey Result - PENRI**

| Date of Publishing                                  | 3/6  | 4/6  | 5/6  | 6/6  | 7/6  | 8/6  | 9/6  | 10/6 | 11/6 | 12/6 | 13/6 | 14/6 | 15/6 | 16/6 | 17/6 | 18/6 | 19/6 |
|-----------------------------------------------------|------|------|------|------|------|------|------|------|------|------|------|------|------|------|------|------|------|
| Imported cases(Ytd)                                 | 2    | 0    | 5    | 3    | 3    | 1    | 1    | 0    | 0    | 0    | 0    | 0    | 0    | 3    | 0    | 8    | 4    |
| Local infected cases(Ytd)                           | 4    | 0    | 1    | 0    | 0    | 0    | 0    | 0    | 0    | 0    | 1    | 1    | 0    | 0    | 0    | 0    | 0    |
| Post-Epidemic Gathering<br>Resumption Index (PEGRI) | 27.2 | 56.7 | 27.2 | 50.2 | 50.1 | 50.0 | 49.5 | 55.7 | 56.4 | 56.8 | 27.4 | 27.6 | 56.5 | 50.8 | 56.4 | 53.0 | 54.6 |

## **Survey Result - PENRI**