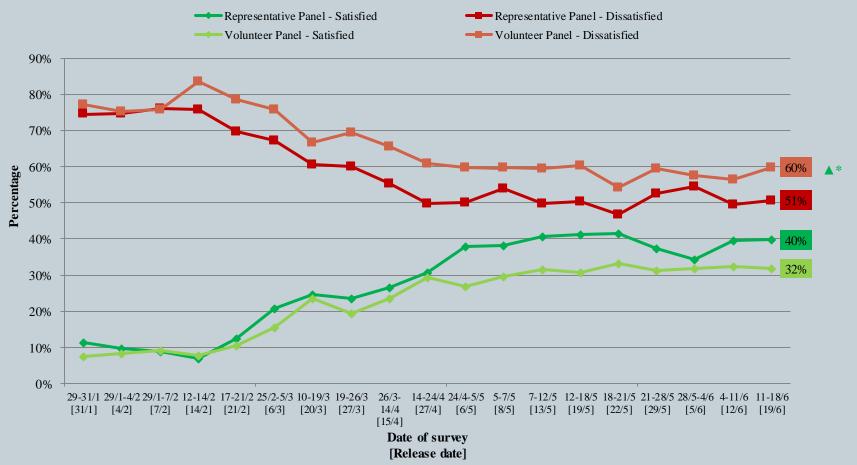

| Oninian Owest                                                            | Hong Ko   | _         | Representat<br>662) | tive Panel        | Hong Kong People Volunteer Panel (N=6,294) |           |              |                   |     |  |  |
|--------------------------------------------------------------------------|-----------|-----------|---------------------|-------------------|--------------------------------------------|-----------|--------------|-------------------|-----|--|--|
| Opinion Quest                                                            | Satisfied | Half-half | Dissatisfied        | Mean <sup>†</sup> | Satisfied                                  | Half-half | Dissatisfied | Mean <sup>†</sup> |     |  |  |
| dissatisfied are you with the government's performance in handling novel | Latest    | 40%       | 9%                  | 51%               | 2.6                                        | 32%       | 8% ▼*        | 60%▲*             | 2.4 |  |  |
|                                                                          | Last      | 40%       | 10%                 | 50%               | 2.6                                        | 32%       | 11%          | 57%               | 2.4 |  |  |