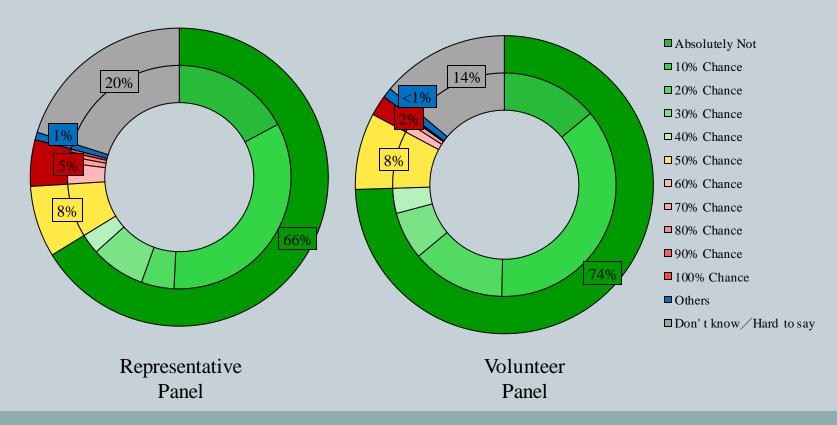

- 3
- Latest Date of survey: 11-18/6/2020
- Question: How likely do you think you will be infected with the Novel Coronavirus (COVID-19) in the next month, also known as "Wuhan pneumonia"?

<sup>^</sup> The answer options are 0-10 scale and "others/don't know/hard to say".

### Assessment of the public's expected chance of COVID-19 infection

- <u>Latest</u> Date of survey: 11-18/6/2020
- Last Date of survey: 4-11/6/2020 (Representative Panel N=852 Volunteer Panel N=8,323)