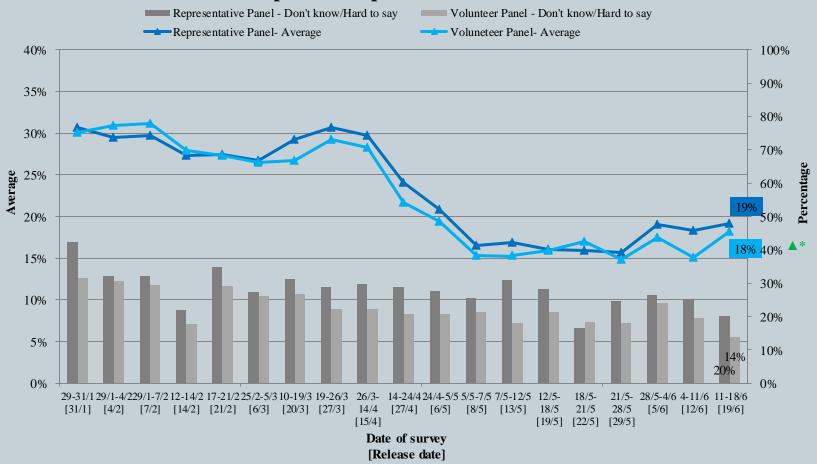

- 3
- Latest Date of survey: 11-18/6/2020
- Question: How likely do you think you will be infected with the Novel Coronavirus (COVID-19) in the next month, also known as "Wuhan pneumonia"?

<sup>^</sup> The answer options are 0-10 scale and "others/don't know/hard to say".

### Assessment of the public's expected chance of COVID-19 infection

- <u>Latest</u> Date of survey: 11-18/6/2020
- Last Date of survey: 4-11/6/2020 (Representative Panel N=852 Volunteer Panel N=8,323)