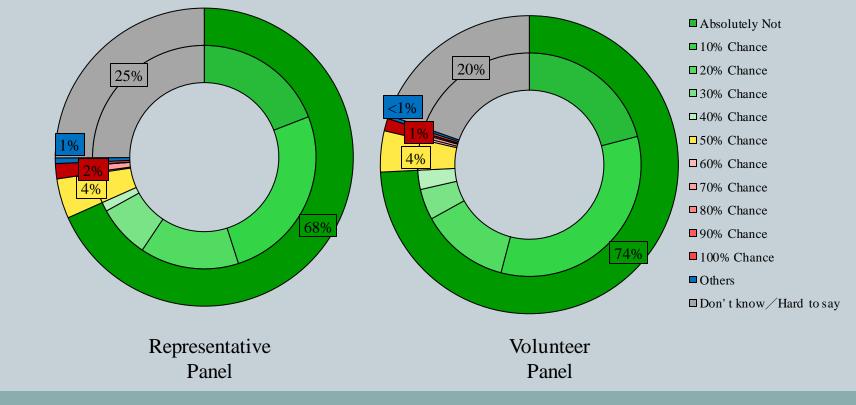

## **Survey Result - Community Health Module**

- Latest Date of survey: 24/6-2/7/2020
- Question: How likely do you think you will be infected with the Novel Coronavirus (COVID-19) in the next month, also known as "Wuhan pneumonia"?

^ The answer options are 0-10 scale and "others/don't know/hard to say".

^ The answer options are 0-10 scale and "others/don't know/hard to say".

\* Significant change