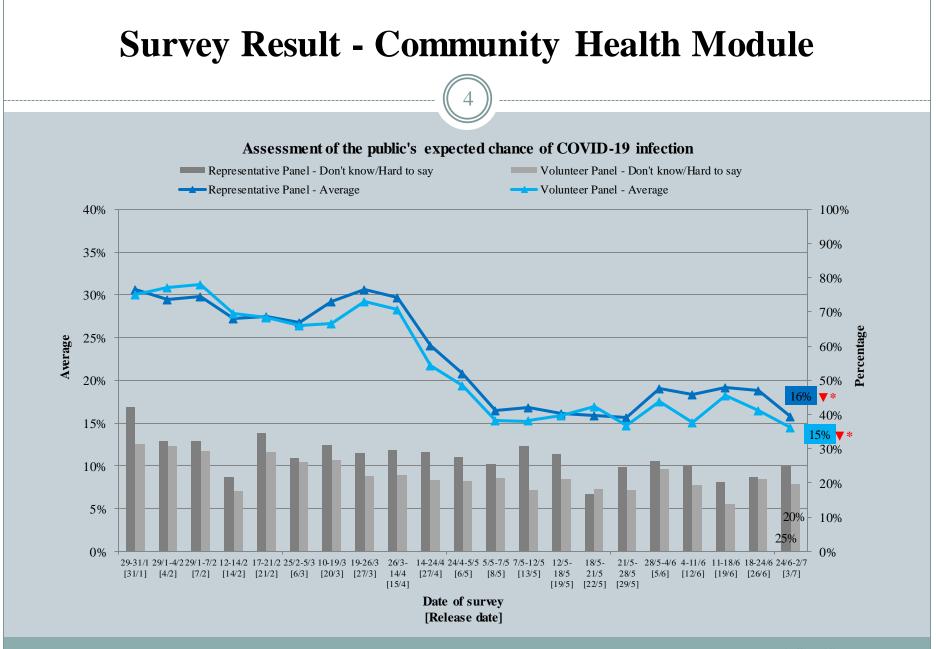

## **Survey Result - Community Health Module**

- Latest Date of survey: 24/6-2/7/2020
- Question: How likely do you think you will be infected with the Novel Coronavirus (COVID-19) in the next month, also known as "Wuhan pneumonia"?

^ The answer options are 0-10 scale and "others/don't know/hard to say".

^ The answer options are 0-10 scale and "others/don't know/hard to say".

\* Significant change