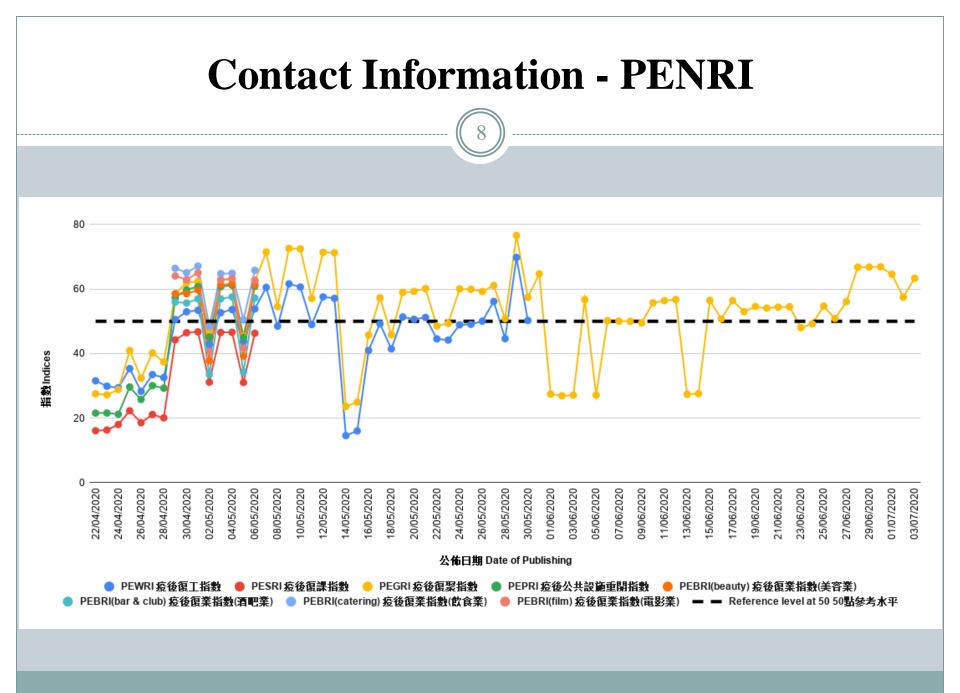

\* Significant change

\* Significant change

| Contact Information - PENRI                         |      |      |      |      |      |      |      |      |      |      |      |      |      |      |      |      |      |
|-----------------------------------------------------|------|------|------|------|------|------|------|------|------|------|------|------|------|------|------|------|------|
| Date of Publishing                                  | 17/6 | 18/6 | 19/6 | 20/6 | 21/6 | 22/6 | 23/6 | 24/6 | 25/6 | 26/6 | 27/6 | 28/6 | 29/6 | 30/6 | 1/7  | 2/7  | 3/7  |
| Imported cases(Ytd)                                 | 0    | 8    | 4    | 3    | 1    | 3    | 30   | 16   | 2    | 14   | 3    | 1    | 2    | 4    | 2    | 28   | 9    |
| Local infected cases(Ytd)                           | 0    | 0    | 0    | 0    | 0    | 0    | 0    | 0    | 0    | 0    | 0    | 0    | 0    | 0    | 0    | 0    | 0    |
| Post-Epidemic Gathering<br>Resumption Index (PEGRI) | 56.4 | 53.0 | 54.6 | 54.1 | 54.4 | 54.5 | 48.0 | 49.2 | 54.7 | 50.9 | 56.1 | 66.8 | 66.8 | 66.9 | 64.6 | 57.5 | 63.3 |
|                                                     |      |      |      |      |      |      |      |      |      |      |      |      |      |      |      |      |      |
|                                                     |      |      |      |      |      |      |      |      |      |      |      |      |      |      |      |      |      |
|                                                     |      |      |      |      |      |      |      |      |      |      |      |      |      |      |      |      |      |