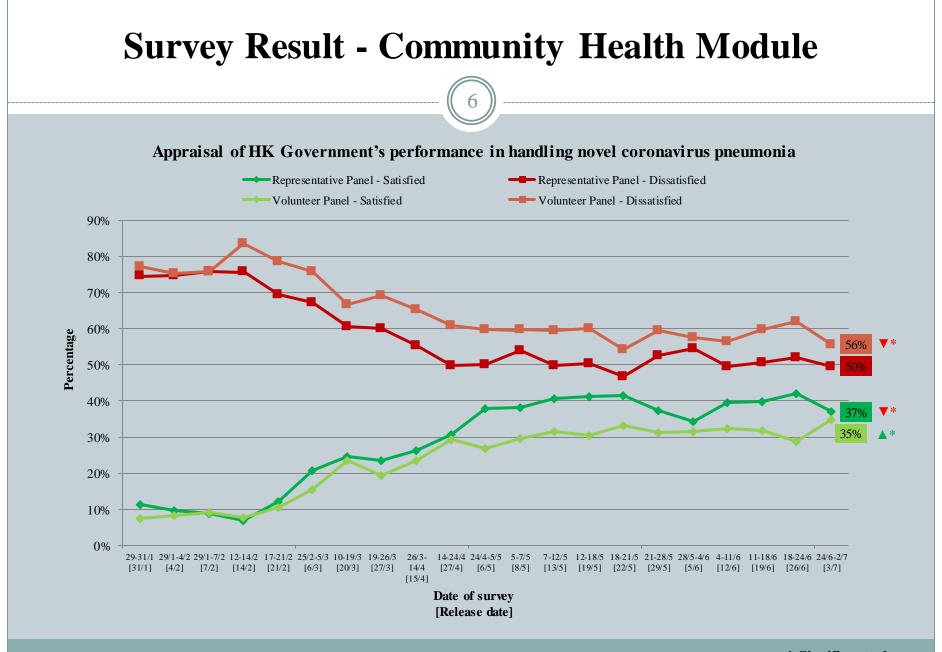

## **Survey Result - Community Health Module**

5

- <u>Latest</u> Date of survey: 24/6-2/7/2020
- Last Date of survey: 18-24/6/2020 (Representative Panel N=722 Volunteer Panel N=6,748)

| <b>Opinion Question^</b>                                                      |        | Hong Kor  | <b>–</b>  | Representat<br>789) | tive Panel        | Hong Kong People Volunteer Panel<br>(N=7,513) |           |              |                   |  |  |  |
|-------------------------------------------------------------------------------|--------|-----------|-----------|---------------------|-------------------|-----------------------------------------------|-----------|--------------|-------------------|--|--|--|
| Opinion Quest                                                                 | 10117  | Satisfied | Half-half | Dissatisfied        | Mean <sup>†</sup> | Satisfied                                     | Half-half | Dissatisfied | Mean <sup>†</sup> |  |  |  |
| Q2 How satisfied or<br>dissatisfied are you<br>with the                       | Latest | 37% ▼*    | 13%       | 50%                 | 2.6               | 35% 🔺 *                                       | 9%        | 56%▼*        | 2.4 🔺 *           |  |  |  |
| government's<br>performance in<br>handling novel<br>coronavirus<br>pneumonia? | Last   | 42%       | 6%        | 52%                 | 2.6               | 29%                                           | 9%        | 62%          | 2.3               |  |  |  |

^ Answer options included: very much satisfied, somewhat satisfied, half-half, somewhat dissatisfied, very much dissatisfied and don't know/ hard to say

† The mean value is calculated by quantifying all individual responses into 1, 2, 3, 4, 5 marks according to their degree of positive level, where 1 is the lowest and 5 the highest, and then calculate the sample mean.

\* Significant change

\* Significant change

| Contact Information - PENRI                         |      |      |      |      |      |      |      |      |      |      |      |      |      |      |      |      |      |
|-----------------------------------------------------|------|------|------|------|------|------|------|------|------|------|------|------|------|------|------|------|------|
| Date of Publishing                                  | 17/6 | 18/6 | 19/6 | 20/6 | 21/6 | 22/6 | 23/6 | 24/6 | 25/6 | 26/6 | 27/6 | 28/6 | 29/6 | 30/6 | 1/7  | 2/7  | 3/7  |
| Imported cases(Ytd)                                 | 0    | 8    | 4    | 3    | 1    | 3    | 30   | 16   | 2    | 14   | 3    | 1    | 2    | 4    | 2    | 28   | 9    |
| Local infected cases(Ytd)                           | 0    | 0    | 0    | 0    | 0    | 0    | 0    | 0    | 0    | 0    | 0    | 0    | 0    | 0    | 0    | 0    | 0    |
| Post-Epidemic Gathering<br>Resumption Index (PEGRI) | 56.4 | 53.0 | 54.6 | 54.1 | 54.4 | 54.5 | 48.0 | 49.2 | 54.7 | 50.9 | 56.1 | 66.8 | 66.8 | 66.9 | 64.6 | 57.5 | 63.3 |
|                                                     |      |      |      |      |      |      |      |      |      |      |      |      |      |      |      |      |      |
|                                                     |      |      |      |      |      |      |      |      |      |      |      |      |      |      |      |      |      |
|                                                     |      |      |      |      |      |      |      |      |      |      |      |      |      |      |      |      |      |