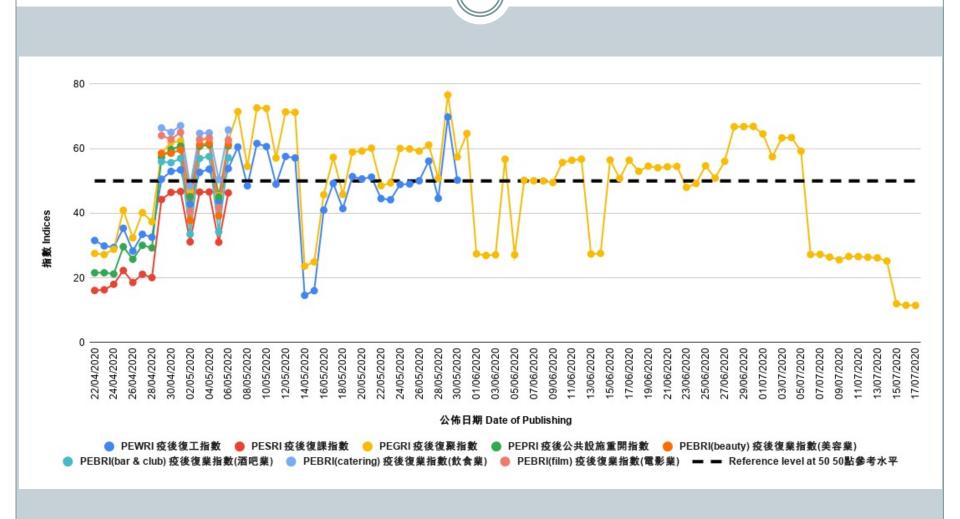

# **Survey Result - PENRI**

| Date of Publishing                                  | 1/7  | 2/7  | 3/7  | 4/7  | 5/7  | 6/7  | 7/7  | 8/7  | 9/7  | 10/7 | 11/7 | 12/7 | 13/7 | 14/7 | 15/7 | 16/7 | 17/7 |
|-----------------------------------------------------|------|------|------|------|------|------|------|------|------|------|------|------|------|------|------|------|------|
| Imported cases(Ytd)                                 | 2    | 28   | 9    | 5    | 11   | 8    | 16   | 5    | 5    | 8    | 6    | 12   | 8    | 11   | 8    | 5    | 4    |
| Local infected cases(Ytd)                           | 0    | 0    | 0    | 0    | 0    | 2    | 1    | 9    | 19   | 34   | 32   | 16   | 30   | 41   | 40   | 14   | 63   |
| Post-Epidemic Gathering<br>Resumption Index (PEGRI) | 64.6 | 57.5 | 63.3 | 63.4 | 59.2 | 27.2 | 27.3 | 26.4 | 25.6 | 26.6 | 26.6 | 26.4 | 26.2 | 25.2 | 12.0 | 11.5 | 11.5 |

## **Survey Result - PENRI**