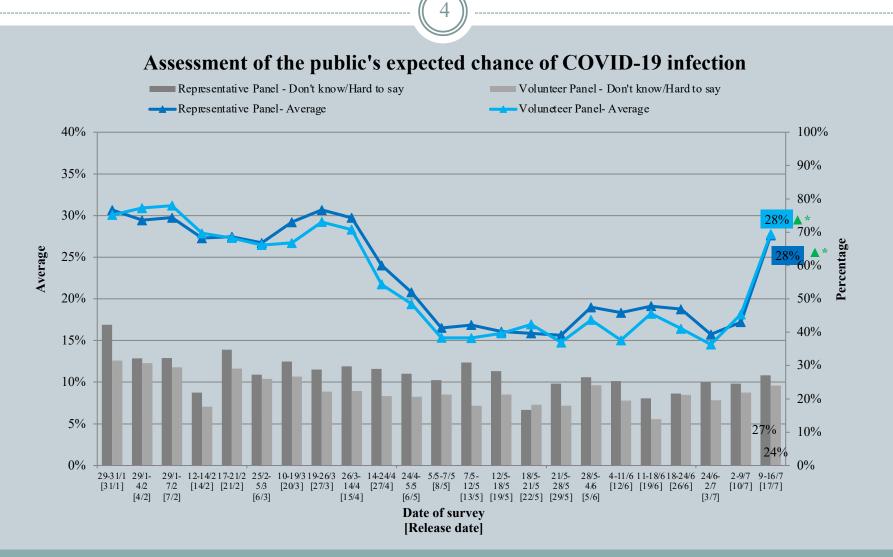

- Latest Date of survey: 9-16/7/2020
- Question: How likely do you think you will be infected with the Novel Coronavirus (COVID-19) in the next month, also known as "Wuhan pneumonia"?

<sup>^</sup> The answer options are 0-10 scale and "others/don't know/hard to say".