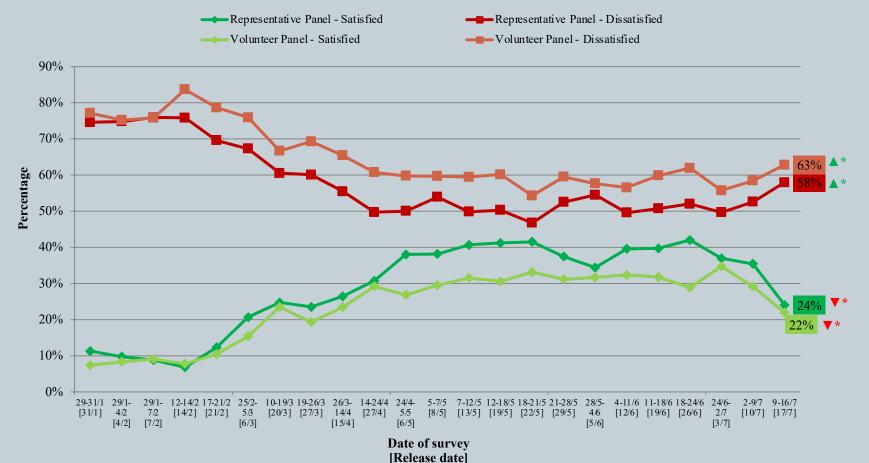

- <u>Latest</u> Date of survey: 9-16/7/2020
- Last Date of survey: 2-9/7/2020 (Representative Panel N=812 Volunteer Panel N=7,886)

| Oninion Quast                                                            | Hong Ko             |       | Representat<br>870) | tive Panel        | Hong Kong People Volunteer Panel (N=8,950) |           |              |                   |       |  |  |
|--------------------------------------------------------------------------|---------------------|-------|---------------------|-------------------|--------------------------------------------|-----------|--------------|-------------------|-------|--|--|
| <b>Opinion Quest</b>                                                     | Satisfied Half-half |       | Dissatisfied        | Mean <sup>†</sup> | Satisfied                                  | Half-half | Dissatisfied | Mean <sup>†</sup> |       |  |  |
| dissatisfied are you with the government's performance in handling novel | Latest              | 24%▼* | 18%*                | <b>58%</b> ▲*     | 2.3▼*                                      | 22%▼*     | 15%*         | 63%▲*             | 2.2▼* |  |  |
|                                                                          | Last                | 35%   | 12%                 | 53%               | 2.5                                        | 29%       | 12%          | 58%               | 2.4   |  |  |

<sup>^</sup> Answer options included: very much satisfied, somewhat satisfied, half-half, somewhat dissatisfied, very much dissatisfied and don't know / hard to say

<sup>†</sup> The mean value is calculated by quantifying all individual responses into 1, 2, 3, 4, 5 marks according to their degree of positive level, where 1 is the lowest and 5 the highest, and then calculate the sample mean.

#### Appraisal of HK Government's performance in handling novel coronavirus pneumonia