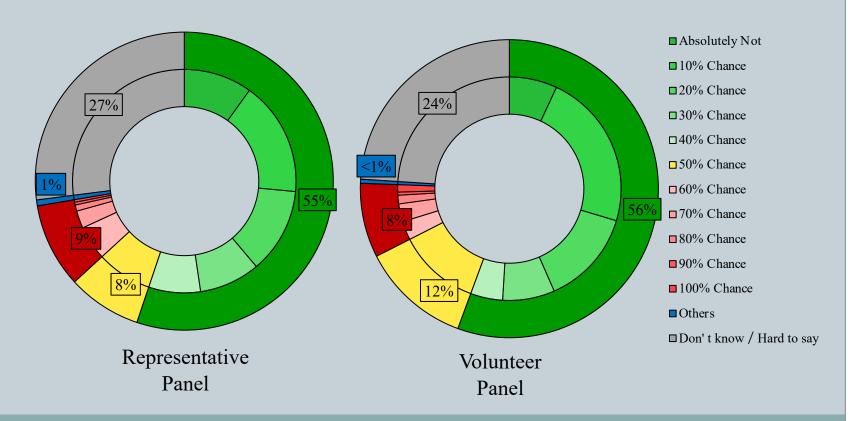

- Latest Date of survey: 9-16/7/2020
- Question: How likely do you think you will be infected with the Novel Coronavirus (COVID-19) in the next month, also known as "Wuhan pneumonia"?

<sup>^</sup> The answer options are 0-10 scale and "others/don't know/hard to say".