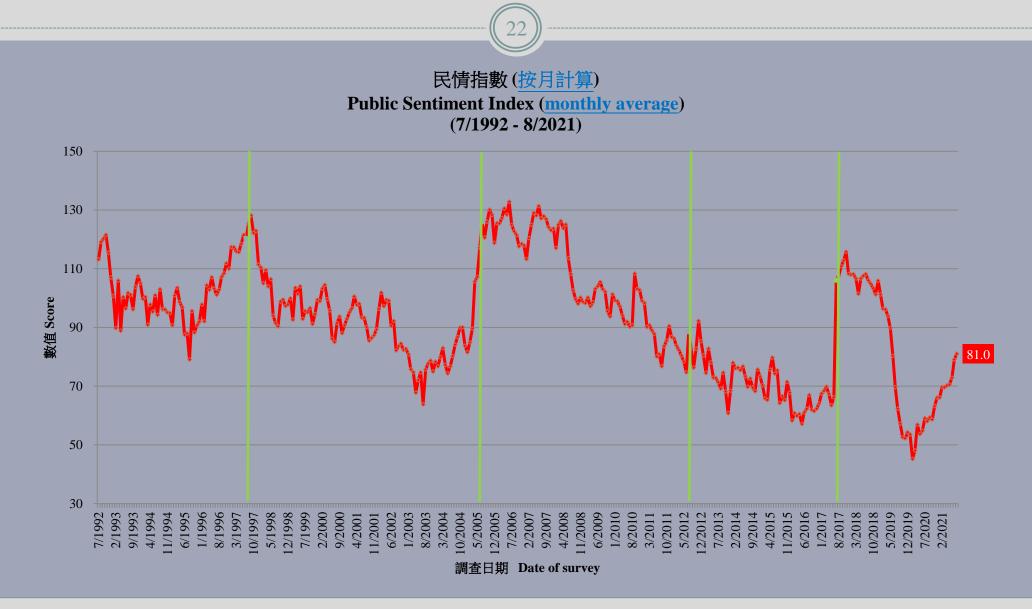

# **Survey Result - Public Sentiment Index**

## 21)

# Public Sentiment Index (PSI)

|                              | 12/8/2021 | 26/8/2021 | Change | Record                      |
|------------------------------|-----------|-----------|--------|-----------------------------|
| Public Sentiment Index (PSI) | 81.3      | 80.7      | ▼0.6   | Record low since Jul. 2021  |
| Government Appraisal (GA)    | 76.1      | 73.7      | ▼2.4   | Record low since Jul. 2021  |
| Society Appraisal (SA)       | 83.3      | 84.5      | ▲1.3   | Record high since Jun. 2019 |

- o All PSI, GA and SA scores range between 0 to 200, with 100 meaning normal.
- The latest PSI stands at 80.7, down by 0.6 point from early August. It can be considered as among the worst 10% across the past 20 years or so. Two component scores of PSI also can be considered as among the worst 4% and 15% across the past 20 years or so respectively. Meanwhile, SA has registered a record high again since early June 2019.