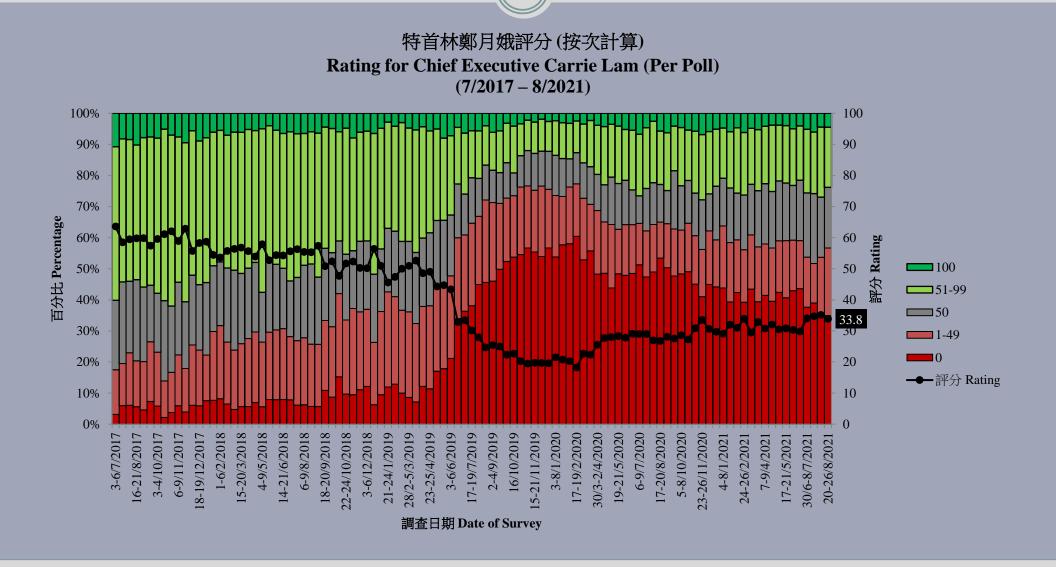

# **Survey Result - Popularity of Chief Executive**

# Popularity of Chief Executive

|                  |                       | 9-12/8/2021 | 20-26/8/2021 | Change       | Record                      |
|------------------|-----------------------|-------------|--------------|--------------|-----------------------------|
| CE<br>Carrie Lam | Rating                | 35.1        | 33.8         | <b>▼</b> 1.3 | Record low since Jun. 2021  |
|                  | Vote of confidence    | 20%         | 20%          | <b>V</b> 1%  | Record low since Jun. 2021  |
|                  | Vote of no confidence | 66%         | 68%          | <b>▲2</b> %  | Record high since Jun. 2021 |
|                  | Net approval rate     | -46%        | -48%         | ▼3%          | Record low since Jun. 2021  |

Our latest survey shows that the popularity rating of CE Carrie Lam is 33.8 marks, with 34% of respondents giving her 0 mark. Her approval rate is 20%, disapproval rate 68%, giving a net popularity of negative 48 percentage points. All these figures have not changed much from half a month ago.