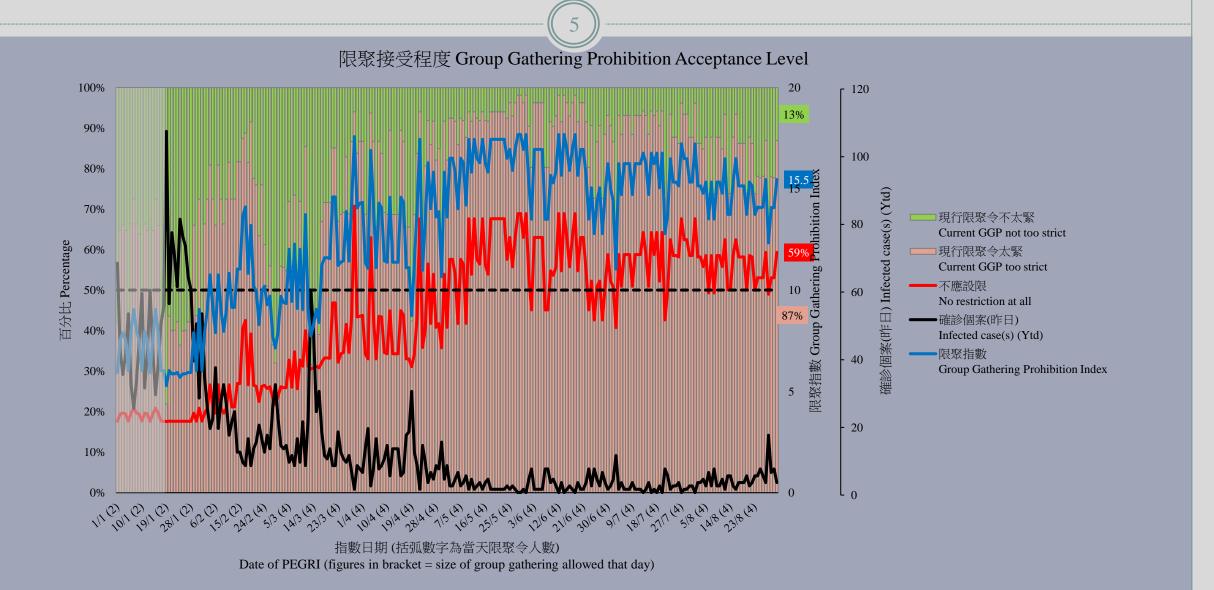

## 調查結果 - 限聚接受程度

### **Survey Result – Group Gathering Prohibition Acceptance Level**

## 限聚指數 – 分析評論 Group Gathering Prohibition Index – Commentary

獨立評論人潘麒智指出:「變種病毒肆虐,專家認為達致群體免疫根本難以實行,但港府卻繼續盲目谷針,以全民接種為目標,並有意推行『健康通行證』,只准完成接種疫苗的市民進入部分處所。根據現行防疫限制,大部分食肆、戲院及美容院等尚未設疫苗要求的行業,很可能淪為盲谷針的目標。過去一年飽受疫情及防疫措施打擊的處所將雪上加霜,此舉完全是與民為敵,將百業趕上絕路,本人認為港府應三思。」

Independent commentator KC Poon observed, "Experts believe that herd immunity is impracticable due to virus mutation. However, the Hong Kong government is blindly insisting for universal vaccination, and intends to introduce the 'Health Pass' which only allows vaccinated people to enter certain premises. Most businesses like restaurants, cinemas and beauty salons, which do not have vaccination requirement yet are likely to be the target. These businesses have been hard hit by the epidemic, they are set to suffer more. This move is totally against people's will and would drive all businesses to the brink of extinction. I think the government should think again and again."