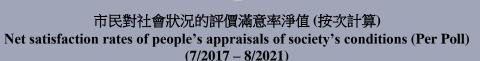

# People's appraisals of society's conditions

|                      | 19-22/7/2021 | 20-26/8/2021 | Change      | Record                      |
|----------------------|--------------|--------------|-------------|-----------------------------|
| Economic condition   | -33%         | -28%         | <b>\$5%</b> | Record high since Jul. 2019 |
| Political condition  | -30%         | -34%         | ▼3%         | Record low since Jun. 2021  |
| Livelihood condition | -36%         | -34%         | <b>_2</b> % | Record high since May 2019  |

• As for people's satisfaction with the current economic, political and livelihood conditions, the latest net satisfaction rates are negative 28, negative 34 and negative 34 percentage points respectively. All these figures have not changed much from a month ago, but the net satisfaction rate for livelihood condition has registered a record high since May 2019.