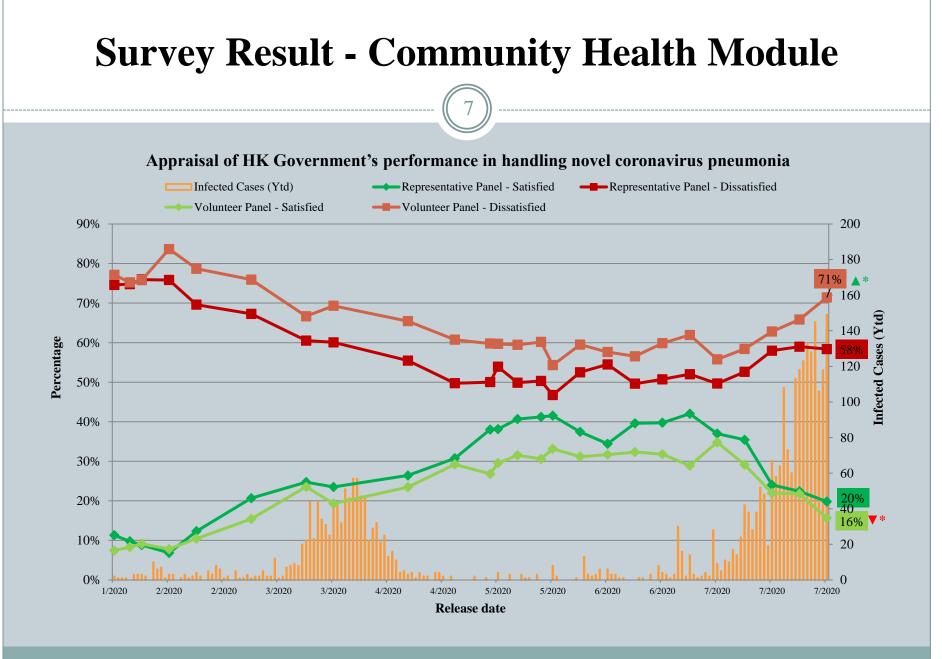

### **Survey Result - Community Health Module**

6

- Latest survey period: 23-30/7/2020
- Last survey period: 16-23/7/2020 (Representative Panel N=854 Volunteer Panel N=8,732)

| Opinion Question A                                                                            |           | Rep       | resentative  | Panel (N=8        | <b>340</b> ) | Volunteer Panel (N=8,453) |              |                   |                |  |  |  |
|-----------------------------------------------------------------------------------------------|-----------|-----------|--------------|-------------------|--------------|---------------------------|--------------|-------------------|----------------|--|--|--|
| <b>Opinion Quest</b>                                                                          | Satisfied | Half-half | Dissatisfied | Mean <sup>†</sup> | Satisfied    | Half-half                 | Dissatisfied | Mean <sup>†</sup> |                |  |  |  |
| Q2 How<br>satisfied or<br>dissatisfied are                                                    | Latest    | 20%       | 22%          | 58%               | 2.2          | 16% 🔻*                    | 13%          | <b>71%</b> ▲*     | 1.9 <b>▼</b> * |  |  |  |
| you with the<br>government's<br>performance in<br>handling novel<br>coronavirus<br>pneumonia? | Last      | 22%       | 19%          | 59%               | 2.2          | 22%                       | 12%          | 66%               | 2.0            |  |  |  |

^ Answer options included: very much satisfied, somewhat satisfied, half-half, somewhat dissatisfied, very much dissatisfied and don't know / hard to say

Answer options included: very much satisfied, somewhat satisfied, nan-nan, somewhat dissuisted, nety much satisfied, somewhat satisfied, nan-nan, somewhat dissuisted, nety much satisfied, somewhat satisfied, nan-nan, somewhat dissuisted, nety much satisfied, somewhat satisfied, somewhat dissuisted, nety much satisfied, somewhat satisfied, nan-nan, somewhat dissuisted, nety much satisfied, somewhat satisfied, somewhat dissuisted, nety much satisfied, nety much satisfied, somewhat satisfied, nety much satisfied, nety much satisfied, somewhat satisfied, nety much satisfied, nety much satisfied, network and satisfied, network

and 5 the highest, and then calculate the sample mean.

Community Democracy Project - Community Health Module Post-Epidemic Normality Resumption Index (PENRI) Latest Results July 31, 2020