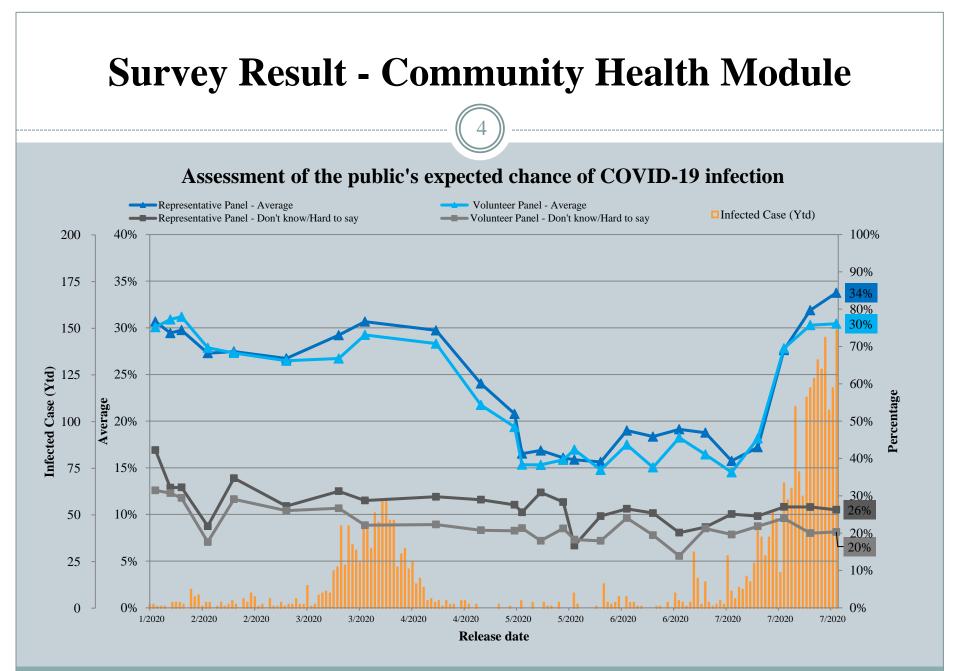

### **Survey Result - Community Health Module**

• Latest survey period: 23-30/7/2020

• Question: How likely do you think it is that you will contract novel coronavirus pneumonia over the next one month?

^ Answer options included: 0-10 rating scale, others and don't know / hard to say.

\* Significant change