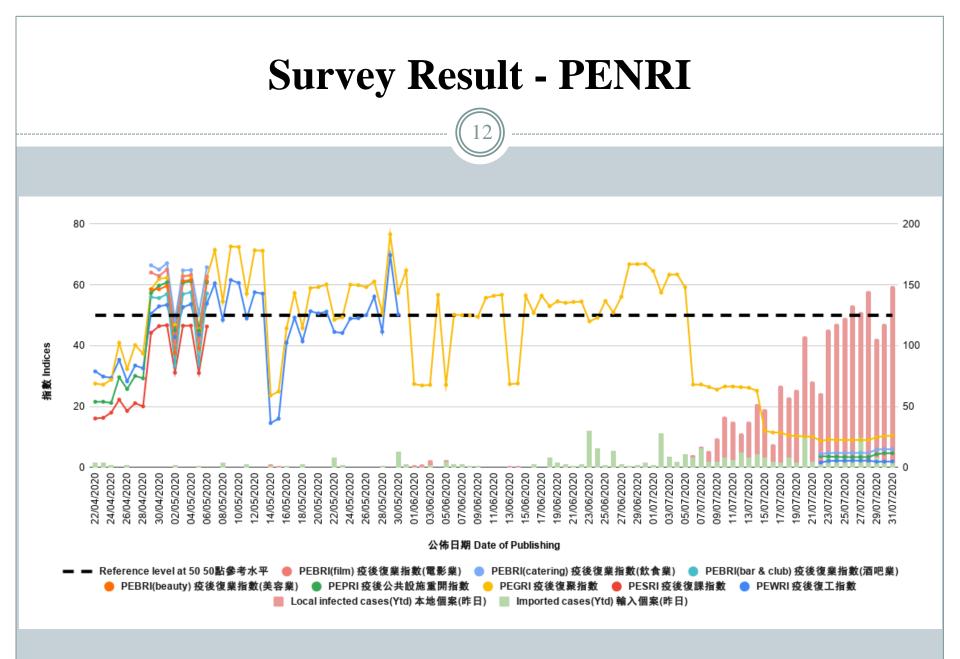

# **Survey Result - PENRI**

11

|                                                                  |      |      |      |      |      |      |      |      |      |      |      |      |      |      |      | _    |      |
|------------------------------------------------------------------|------|------|------|------|------|------|------|------|------|------|------|------|------|------|------|------|------|
| Date of Publication                                              | 15/7 | 16/7 | 17/7 | 18/7 | 19/7 | 20/7 | 21/7 | 22/7 | 23/7 | 24/7 | 25/7 | 26/7 | 27/7 | 28/7 | 29/7 | 30/7 | 31/7 |
| Imported Cases(Ytd)                                              | 8    | 5    | 4    | 8    | 4    | 25   | 7    | 3    | 11   | 7    | 8    | 7    | 25   | 3    | 8    | 5    | 4    |
| Local Infection Cases(Ytd)                                       | 40   | 14   | 63   | 50   | 60   | 83   | 66   | 58   | 102  | 111  | 115  | 126  | 103  | 142  | 98   | 113  | 145  |
| Post-Epidemic Work<br>Resumption Index (PEWRI)                   | -    | -    | -    | -    | -    | -    | -    | 1.7  | 2.2  | 2.2  | 2.2  | 2.3  | 2.3  | 2.3  | 1.9  | 1.9  | 2.0  |
| Post-Epidemic Public-Facilities<br>Re-open Index (PEPRI)         | -    | -    | -    | -    | -    | -    | -    | 3.7  | 3.6  | 3.5  | 3.4  | 3.4  | 3.4  | 3.4  | 4.4  | 4.7  | 4.7  |
| Post-Epidemic Gathering<br>Resumption Index (PEGRI)              | 12.0 | 11.5 | 11.5 | 10.5 | 10.4 | 10.2 | 10.1 | 8.8  | 9.2  | 9.1  | 9.1  | 9.1  | 9.1  | 9.0  | 10.0 | 10.3 | 10.5 |
| Post-Epidemic Business<br>Resumption Index<br>(PEBRI) (catering) | -    | -    | -    | -    | -    | -    | -    | 4.4  | 4.8  | 4.8  | 4.8  | 4.8  | 4.8  | 4.8  | 5.9  | 6.0  | 6.0  |
|                                                                  |      |      |      |      |      |      |      |      |      |      |      |      |      |      |      |      |      |