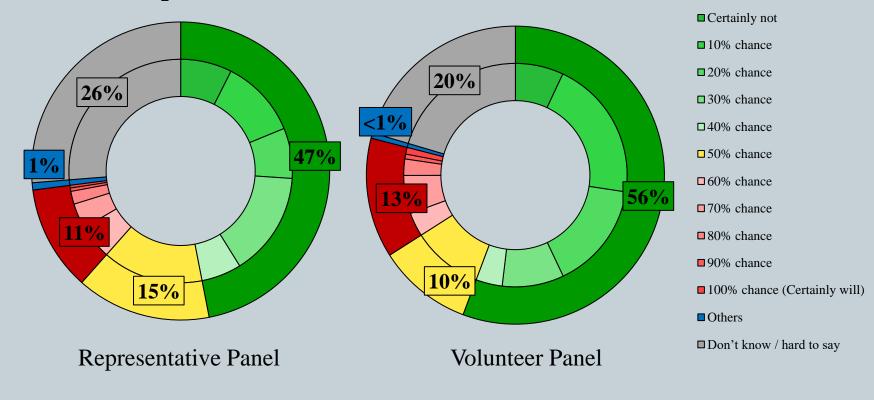

### **Survey Result - Community Health Module**

• Latest survey period: 23-30/7/2020

• Question: How likely do you think it is that you will contract novel coronavirus pneumonia over the next one month?

^ Answer options included: 0-10 rating scale, others and don't know / hard to say.

\* Significant change