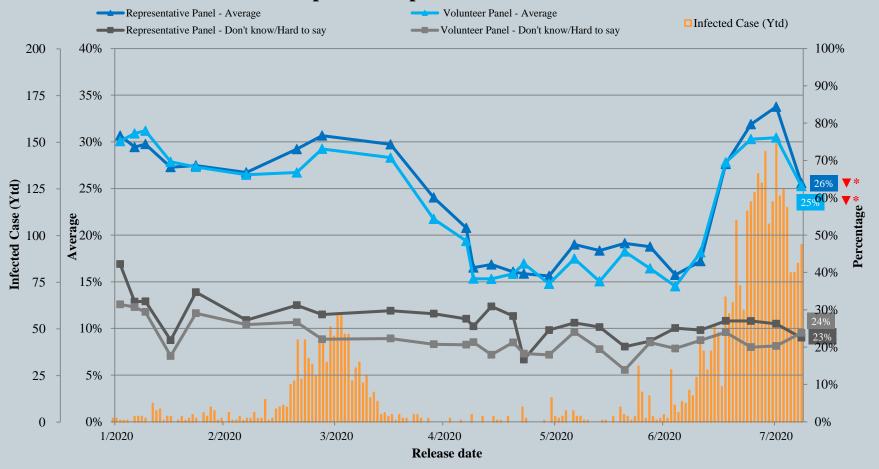

3

- Latest survey period: 30/7-6/8/2020
- Question: How likely do you think it is that you will contract novel coronavirus pneumonia over the next one month?

<sup>^</sup> Answer options included: 0-10 rating scale, others and don't know / hard to say.

#### Assessment of the public's expected chance of COVID-19 infection

**Latest survey period: 30/7-6/8/2020** 

Last survey period: 23-30/7/2020 (Representative Panel N=840 Volunteer Panel N=8,453)

|                                                                                |           | Rep       | resentative  | Panel (N=         | 861)      | Volunteer Panel (N=8,474) |              |                   |       |  |  |  |
|--------------------------------------------------------------------------------|-----------|-----------|--------------|-------------------|-----------|---------------------------|--------------|-------------------|-------|--|--|--|
| <b>Opinion Quest</b>                                                           | Satisfied | Half-half | Dissatisfied | Mean <sup>†</sup> | Satisfied | Half-half                 | Dissatisfied | Mean <sup>†</sup> |       |  |  |  |
| Q2 How satisfied or dissatisfied are                                           | Latest    | 18%       | 21%          | 60%               | 2.2       | 23% 🔺*                    | 11%▼*        | 66%▼*             | 2.1 * |  |  |  |
| you with the government's performance in handling novel coronavirus pneumonia? | Last      | 20%       | 22%          | 58%               | 2.2       | 16%                       | 13%          | 71%               | 1.9   |  |  |  |