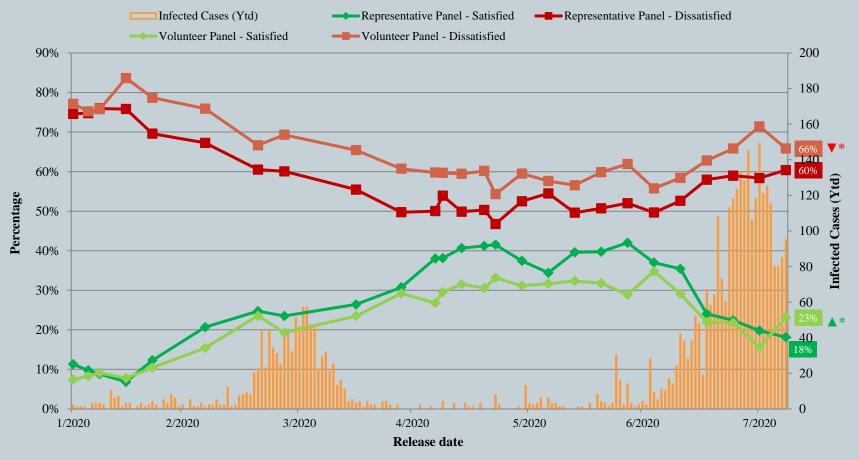

#### Assessment of the public's expected chance of COVID-19 infection

**Latest survey period: 30/7-6/8/2020** 

Last survey period: 23-30/7/2020 (Representative Panel N=840 Volunteer Panel N=8,453)

|                                                                                |           | Rep       | resentative  | Panel (N=         | 861)      | Volunteer Panel (N=8,474) |              |                   |       |  |  |  |
|--------------------------------------------------------------------------------|-----------|-----------|--------------|-------------------|-----------|---------------------------|--------------|-------------------|-------|--|--|--|
| <b>Opinion Quest</b>                                                           | Satisfied | Half-half | Dissatisfied | Mean <sup>†</sup> | Satisfied | Half-half                 | Dissatisfied | Mean <sup>†</sup> |       |  |  |  |
| Q2 How satisfied or dissatisfied are                                           | Latest    | 18%       | 21%          | 60%               | 2.2       | 23% 🔺*                    | 11%▼*        | 66%▼*             | 2.1 * |  |  |  |
| you with the government's performance in handling novel coronavirus pneumonia? | Last      | 20%       | 22%          | 58%               | 2.2       | 16%                       | 13%          | 71%               | 1.9   |  |  |  |

<sup>^</sup> Answer options included: very much satisfied, somewhat satisfied, half-half, somewhat dissatisfied, very much dissatisfied and don't know / hard to say Answer options included: very much satisfied, somewhat satisfied, nan-han, somewhat dissatisfied, responses in the lowest the mean value is calculated by quantifying all individual responses into 1, 2, 3, 4, 5 marks according to their degree of positive level, where 1 is the lowest \* Significant change and 5 the highest, and then calculate the sample mean.