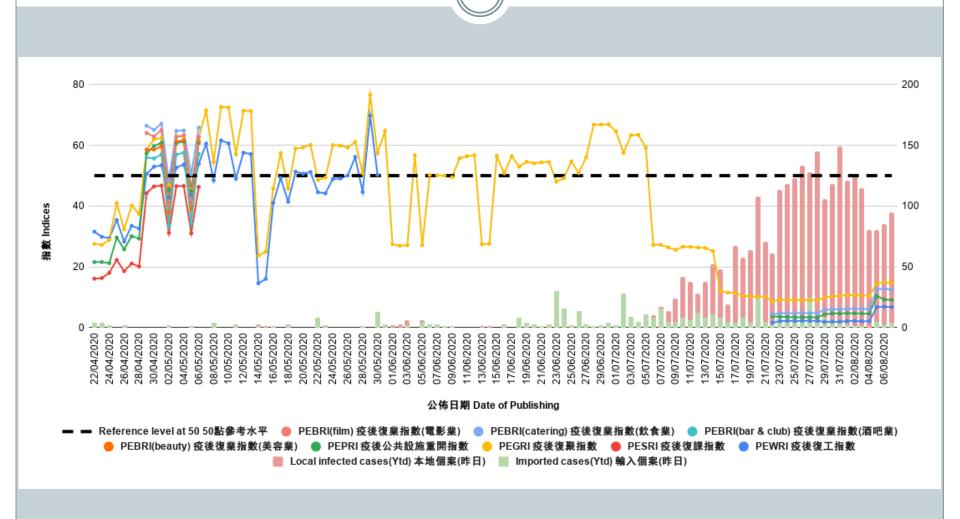

# **Survey Result - PENRI**

| Date of Publication                                        | 22/7 | 23/7 | 24/7 | 25/7 | 26/7 | 27/7 | 28/7 | 29/7 | 30/7 | 31/7 | 1/8  | 2/8  | 3/8  | 4/8  | 5/8  | 6/8  | 7/8  |
|------------------------------------------------------------|------|------|------|------|------|------|------|------|------|------|------|------|------|------|------|------|------|
| Imported Cases(Ytd)                                        | 3    | 11   | 7    | 8    | 7    | 25   | 3    | 8    | 5    | 4    | 3    | 1    | 1    | 0    | 5    | 3    | 4    |
| <b>Local Infection Cases(Ytd)</b>                          | 58   | 102  | 111  | 115  | 126  | 103  | 142  | 98   | 113  | 145  | 118  | 124  | 114  | 80   | 75   | 82   | 91   |
| Post-Epidemic Work<br>Resumption Index (PEWRI)             | 1.7  | 2.2  | 2.2  | 2.2  | 2.3  | 2.3  | 2.3  | 1.9  | 1.9  | 2.0  | 2.2  | 2.2  | 2.1  | 2.1  | 6.8  | 6.9  | 6.8  |
| Post-Epidemic Public-Facilities<br>Re-open Index (PEPRI)   | 3.7  | 3.6  | 3.5  | 3.4  | 3.4  | 3.4  | 3.4  | 4.4  | 4.7  | 4.7  | 4.8  | 4.7  | 4.6  | 4.6  | 10.4 | 9.3  | 9.1  |
| Post-Epidemic Gathering<br>Resumption Index (PEGRI)        | 8.8  | 9.2  | 9.1  | 9.1  | 9.1  | 9.1  | 9.0  | 10.0 | 10.3 | 10.5 | 10.7 | 10.7 | 10.6 | 10.6 | 14.5 | 15.0 | 14.8 |
| Post-Epidemic Business Resumption Index (PEBRI) (catering) | 4.4  | 4.8  | 4.8  | 4.8  | 4.8  | 4.8  | 4.8  | 5.9  | 6.0  | 6.0  | 6.2  | 6.3  | 6.2  | 6.2  | 12.7 | 12.8 | 12.4 |

## **Survey Result - PENRI**