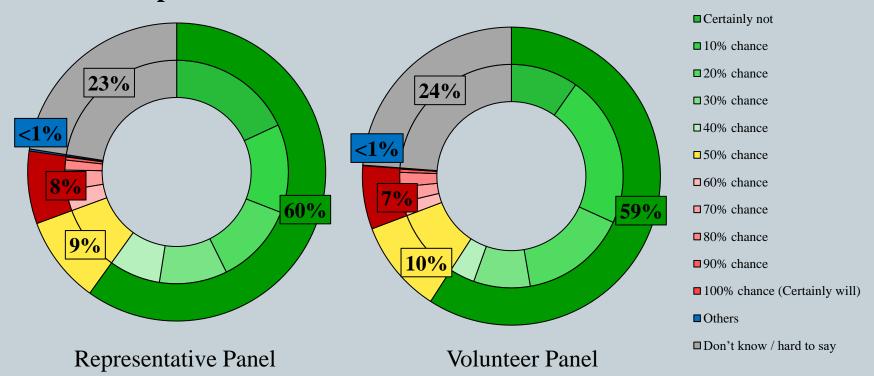

3

- Latest survey period: 30/7-6/8/2020
- Question: How likely do you think it is that you will contract novel coronavirus pneumonia over the next one month?

<sup>^</sup> Answer options included: 0-10 rating scale, others and don't know / hard to say.

#### Assessment of the public's expected chance of COVID-19 infection

**Latest survey period: 30/7-6/8/2020** 

Last survey period: 23-30/7/2020 (Representative Panel N=840 Volunteer Panel N=8,453)

|                                                                                |           | Rep       | resentative  | Panel (N=         | 861)      | Volunteer Panel (N=8,474) |              |                   |       |  |  |  |
|--------------------------------------------------------------------------------|-----------|-----------|--------------|-------------------|-----------|---------------------------|--------------|-------------------|-------|--|--|--|
| <b>Opinion Quest</b>                                                           | Satisfied | Half-half | Dissatisfied | Mean <sup>†</sup> | Satisfied | Half-half                 | Dissatisfied | Mean <sup>†</sup> |       |  |  |  |
| Q2 How satisfied or dissatisfied are                                           | Latest    | 18%       | 21%          | 60%               | 2.2       | 23% 🔺*                    | 11%▼*        | 66%▼*             | 2.1 * |  |  |  |
| you with the government's performance in handling novel coronavirus pneumonia? | Last      | 20%       | 22%          | 58%               | 2.2       | 16%                       | 13%          | 71%               | 1.9   |  |  |  |