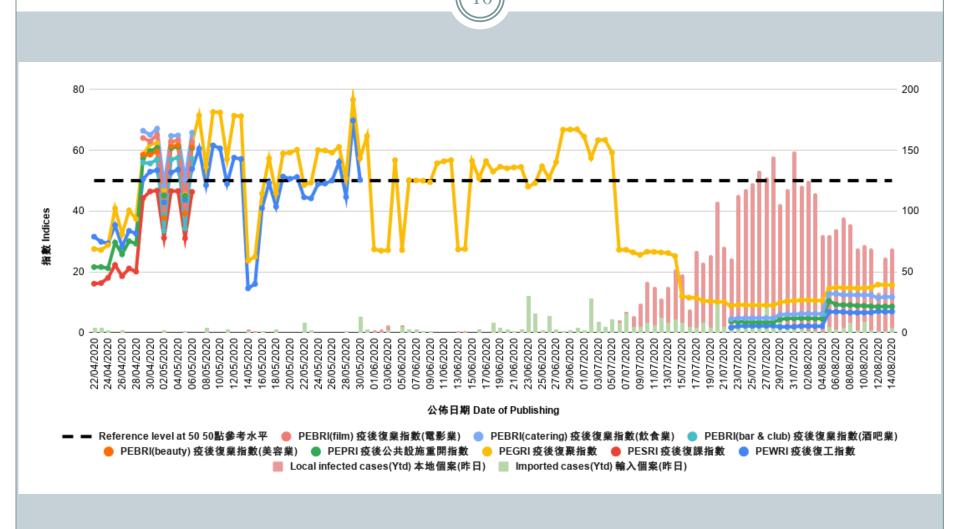

# **Survey Result - PENRI**

| Date of Publication                                        | 29/7 | 30/7 | 31/7 | 1/8  | 2/8  | 3/8  | 4/8  | 5/8  | 6/8  | 7/8  | 8/8  | 9/8  | 10/8 | 11/8 | 12/8 | 13/8 | 14/8 |
|------------------------------------------------------------|------|------|------|------|------|------|------|------|------|------|------|------|------|------|------|------|------|
| Imported Cases(Ytd)                                        | 8    | 5    | 4    | 3    | 1    | 1    | 0    | 5    | 3    | 4    | 8    | 2    | 9    | 2    | 1    | 1    | 4    |
| Local Infection Cases(Ytd)                                 | 98   | 113  | 145  | 118  | 124  | 114  | 80   | 75   | 82   | 91   | 81   | 67   | 63   | 67   | 32   | 61   | 65   |
| Post-Epidemic Work<br>Resumption Index (PEWRI)             | 1.9  | 1.9  | 2.0  | 2.2  | 2.2  | 2.1  | 2.1  | 6.8  | 6.9  | 6.8  | 6.6  | 6.6  | 6.6  | 6.6  | 7.1  | 6.9  | 7.0  |
| Post-Epidemic Public-Facilities<br>Re-open Index (PEPRI)   | 4.4  | 4.7  | 4.7  | 4.8  | 4.7  | 4.6  | 4.6  | 10.4 | 9.3  | 9.1  | 9.1  | 8.9  | 8.9  | 8.7  | 8.5  | 8.6  | 8.6  |
| Post-Epidemic Gathering<br>Resumption Index (PEGRI)        | 10.0 | 10.3 | 10.5 | 10.7 | 10.7 | 10.6 | 10.6 | 14.5 | 15.0 | 14.8 | 14.8 | 14.6 | 14.7 | 14.9 | 15.8 | 15.7 | 15.7 |
| Post-Epidemic Business Resumption Index (PEBRI) (catering) | 5.9  | 6.0  | 6.0  | 6.2  | 6.3  | 6.2  | 6.2  | 12.7 | 12.8 | 12.4 | 12.4 | 12.4 | 12.4 | 12.4 | 11.4 | 11.8 | 11.8 |

# **Survey Result - PENRI**