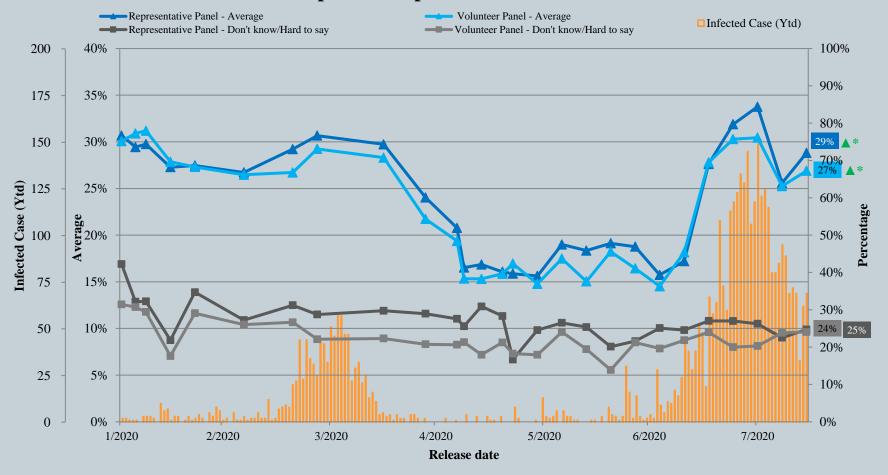

- 3
- Latest survey period: 6-13/8/2020
- Question: How likely do you think it is that you will contract novel coronavirus pneumonia over the next one month?

<sup>^</sup> Answer options included: 0-10 rating scale, others and don't know / hard to say.