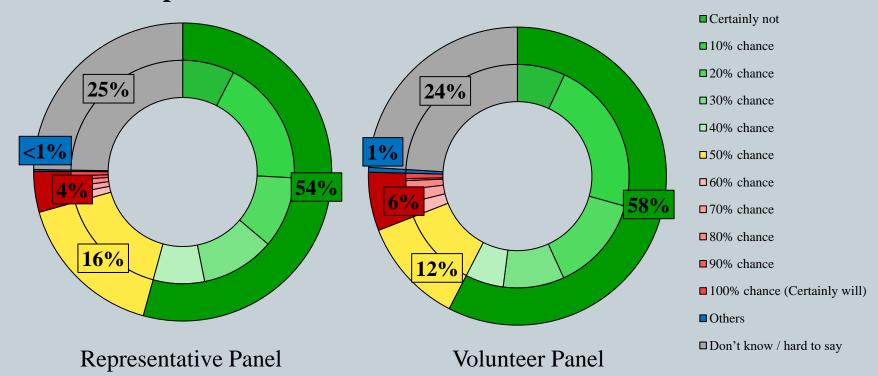

- 3
- Latest survey period: 6-13/8/2020
- Question: How likely do you think it is that you will contract novel coronavirus pneumonia over the next one month?

<sup>^</sup> Answer options included: 0-10 rating scale, others and don't know / hard to say.

#### Assessment of the public's expected chance of COVID-19 infection

- Latest survey period: 6-13/8/2020
- Last survey period: 30/7-6/8/2020 (Representative Panel N=861 Volunteer Panel N=8,474)

|                                                                                |           | Rep       | resentative   | Panel (N=         | 768)      | Volunteer Panel (N=7,856) |              |                   |       |  |  |  |
|--------------------------------------------------------------------------------|-----------|-----------|---------------|-------------------|-----------|---------------------------|--------------|-------------------|-------|--|--|--|
| <b>Opinion Quest</b>                                                           | Satisfied | Half-half | Dissatisfied  | Mean <sup>†</sup> | Satisfied | Half-half                 | Dissatisfied | Mean <sup>†</sup> |       |  |  |  |
| Q2 How satisfied or dissatisfied are                                           | Latest    | 24% 🔺*    | 15% <b>\*</b> | 60%               | 2.2       | 25%▲*                     | 9%▼*         | 66%               | 2.1 * |  |  |  |
| you with the government's performance in handling novel coronavirus pneumonia? | Last      | 18%       | 21%           | 60%               | 2.2       | 23%                       | 11%          | 66%               | 2.1   |  |  |  |