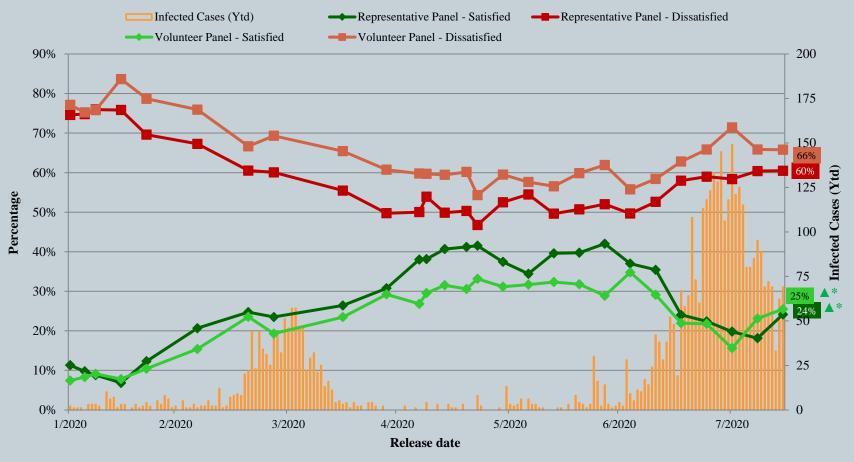

#### Assessment of the public's expected chance of COVID-19 infection

- Latest survey period: 6-13/8/2020
- Last survey period: 30/7-6/8/2020 (Representative Panel N=861 Volunteer Panel N=8,474)

|                                                                                |           | Rep       | resentative   | Panel (N=         | 768)      | Volunteer Panel (N=7,856) |              |                   |       |  |  |  |
|--------------------------------------------------------------------------------|-----------|-----------|---------------|-------------------|-----------|---------------------------|--------------|-------------------|-------|--|--|--|
| <b>Opinion Quest</b>                                                           | Satisfied | Half-half | Dissatisfied  | Mean <sup>†</sup> | Satisfied | Half-half                 | Dissatisfied | Mean <sup>†</sup> |       |  |  |  |
| Q2 How satisfied or dissatisfied are                                           | Latest    | 24% 🔺*    | 15% <b>\*</b> | 60%               | 2.2       | 25%▲*                     | 9%▼*         | 66%               | 2.1 * |  |  |  |
| you with the government's performance in handling novel coronavirus pneumonia? | Last      | 18%       | 21%           | 60%               | 2.2       | 23%                       | 11%          | 66%               | 2.1   |  |  |  |

<sup>^</sup> Answer options included: very much satisfied, somewhat satisfied, half-half, somewhat dissatisfied, very much dissatisfied and don't know / hard to say Answer options included: very much satisfied, somewhat satisfied, harman, somewhat endanged;

† The mean value is calculated by quantifying all individual responses into 1, 2, 3, 4, 5 marks according to their degree of positive level, where 1 is the lowest

\* Significant change and 5 the highest, and then calculate the sample mean.

#### Appraisal of HK Government's performance in handling novel coronavirus pneumonia