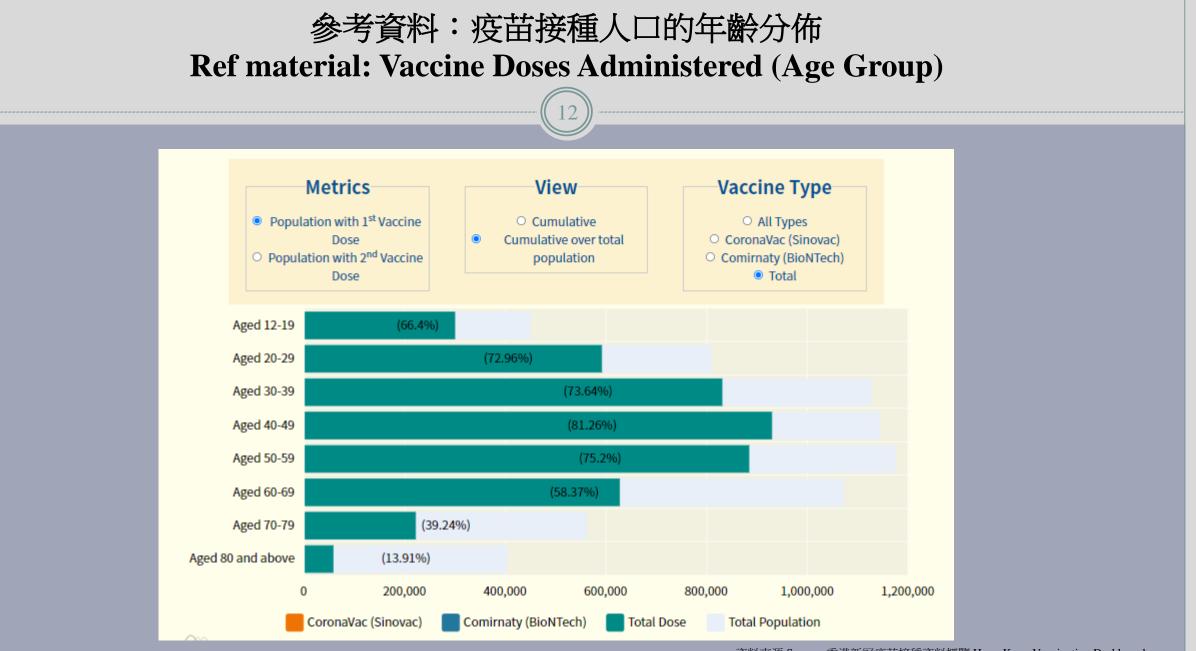

資料來源 Source: 香港新冠疫苗接種資料概覽 Hong Kong Vaccination Dashboard https://www.covidvaccine.gov.hk/dashboard