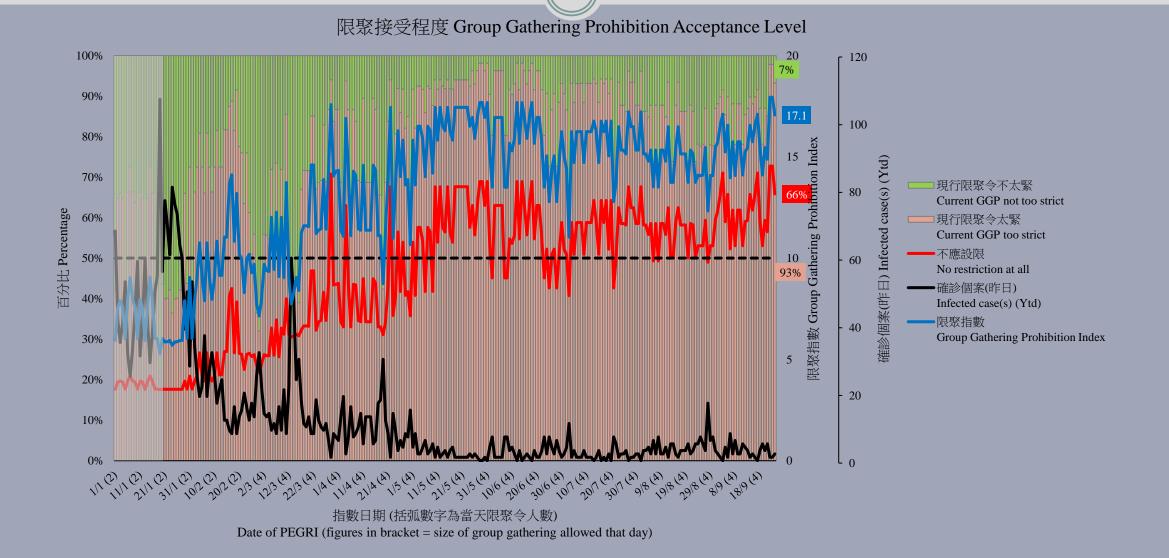

### 限聚指數 Group Gathering Prohibition Index 24/9/2021

#### 限聚指數 Group Gathering Prohibition Index

- <u>最新</u>調查日期 <u>Latest</u> survey date: 13-20/9/2021 (N=6,210)
- <u>上次</u>調查日期 <u>Last</u> survey date: 16-23/8/2021 (N=7,456)
- <u>上上次</u>調查日期 <u>Second last</u> survey date: 16-21/7/2021 (N=5,636)

| 意見題目                                                                                                                                                                                        | <b>Opinion Questions</b>                                                                                                                                                                                                                                                                                                                                                                                                                                                                                                                                                                                                                                                                                                                                                                                                                                                                                                                                                                                                                                                                                          |
|---------------------------------------------------------------------------------------------------------------------------------------------------------------------------------------------|-------------------------------------------------------------------------------------------------------------------------------------------------------------------------------------------------------------------------------------------------------------------------------------------------------------------------------------------------------------------------------------------------------------------------------------------------------------------------------------------------------------------------------------------------------------------------------------------------------------------------------------------------------------------------------------------------------------------------------------------------------------------------------------------------------------------------------------------------------------------------------------------------------------------------------------------------------------------------------------------------------------------------------------------------------------------------------------------------------------------|
| 你認為香港應否無條件全面撤銷「限聚令」?<br>• 應該無條件撤銷「限聚令」<br>• 不應該,應視乎疫情而定<br>• 不知道/很難說                                                                                                                        | <ul> <li>Do you think the regulation prohibiting gatherings of more than a specific number of people in public places should be completely lifted unconditionally in Hong Kong?</li> <li>Yes, the ban should be lifted unconditionally</li> <li>No, it should depend on the epidemic situation</li> <li>Don't know / hard to say</li> </ul>                                                                                                                                                                                                                                                                                                                                                                                                                                                                                                                                                                                                                                                                                                                                                                       |
| [追問沒有選擇應該"無條件撤銷「限聚令」"者]<br>你認為每天新增確診個案數應是多少,才適合將「限聚令」訂於4人?<br>你認為每天新增確診個案數應是多少,才適合將「限聚令」訂於8人?<br>你認為每天新增確診個案數應是多少,才適合將「限聚令」訂於16人?<br>你認為感染個案清零多少天後,限聚令應該全面撤銷?<br>請於以下欄位列舉你認為合適的[個案數及限聚人數]組合 | <ul> <li>[For respondents NOT answering "Yes, the ban should be lifted unconditionally"]</li> <li>How many newly confirmed cases each day should there be before it would be appropriate to prohibit gatherings of more than 2 people?</li> <li>How many newly confirmed cases each day should there be before it would be appropriate to prohibit gatherings of more than 4 people?</li> <li>How many newly confirmed cases each day should there be before it would be appropriate to prohibit gatherings of more than 8 people?</li> <li>How many newly confirmed cases each day should there be before it would be appropriate to prohibit gatherings of more than 8 people?</li> <li>How many newly confirmed cases each day should there be before it would be appropriate to prohibit gatherings of more than 16 people?</li> <li>After how many days of zero infection do you think the group gathering ban should be lifted altogether?</li> <li>Please list combinations of [number of cases &amp; number of people allowed in gatherings] that you think is appropriate in the field below:</li> </ul> |

#### 調查結果 - 限聚接受程度 Survey Result – Group Gathering Prohibition Acceptance Level

#### 限聚指數 - 分析評論

**Group Gathering Prohibition Index – Commentary** 

民生大聯盟發言人章彤輝博士指出,「香港人受困多月,近日連串假期,終於可以本地 出遊。市民上週末和中秋假期無懼風險前往郊區和離島,造成多區人山人海,甚至大澳 花燈節的主辦方也因為安全理由宣布取消亮燈。可見市民受屈日久,需要外出減壓。政 府如果視而不見,仍然高壓限聚,必有副作用。幸好,新冠肺炎疫情稍緩,否則又會有 不少市民增添情緒病。」

Dr Tung-fai Cheung, Spokesman of Alliance of Revitalizing Economy and Livelihood, observed, "After months of lockdown, Hong Kong peoples could finally spend some holidays in local attractions. During last weekend and the Mid-Autumn Festival, people poured out to the countryside and the outlying islands. In Tai O, the lanterns festival host even decided not to turn on the lights due to security concerns. People have been trapped so long that they need ways to relive their pressure. If the government ignores such urge and strictly enforces the gathering bans, there would be adverse consequences. Fortunately, the epidemic is subsiding, otherwise there would be many more depression cases."