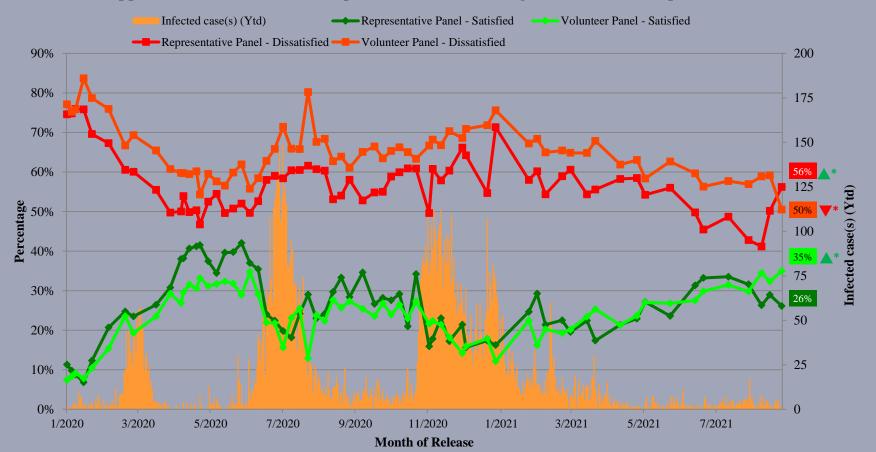

#### Representative Panel - Average Infected case(s) (Ytd) 200 35% 160% 175 140% 30% 150 120% 25% Infected case(s) (Ytd) 125 100% 20% Average 100 80% 15% 75 60% 10% 50 5% 25 0 0% 0% 1/2020 3/2020 5/2020 7/2020 9/2020 11/2020 1/2021 7/2021 3/2021 5/2021

#### Assessment of the public's expected chance of COVID-19 infection

^ Answer options included: 0-10 rating scale, others and don't know / hard to say. Answer options changed from linear scale to logarithmic scale since Oct 2020.

| <b>Opinion Question^</b>                |                 | <b>Representative Panel (N=664)</b> |           |              | Volunteer Panel (N=5,602) |           |           |              |                   |
|-----------------------------------------|-----------------|-------------------------------------|-----------|--------------|---------------------------|-----------|-----------|--------------|-------------------|
|                                         |                 | Satisfied                           | Half-half | Dissatisfied | Mean <sup>†</sup>         | Satisfied | Half-half | Dissatisfied | Mean <sup>†</sup> |
| Q2 How satisfied<br>or dissatisfied are | Latest          | 26%                                 | 18%       | 56%▲*        | 2.4                       | 35% 🔺*    | 14% 🔺*    | <b>50%*</b>  | 2.5▲*             |
| handling novel<br>coronavirus<br>Sec    | Last            | 29%                                 | 20%       | 50%          | 2.5                       | 32%       | 8%        | 59%          | 2.4               |
|                                         | Secon<br>d Last | 26%                                 | 30%       | 41%          | 2.5                       | 34%       | 6%        | 59%          | 2.4               |

^ Answer options included: very much satisfied, somewhat satisfied, half-half, somewhat dissatisfied, very much dissatisfied and don't know / hard to say
† The mean value is calculated by quantifying all individual responses into 1, 2, 3, 4, 5 marks according to their degree of positive level, where 1 is the lowest and 5 the highest, and then calculate the sample mean.

\* Significant change

0

Appraisal of HK Government's performance in handling novel coronavirus pneumonia